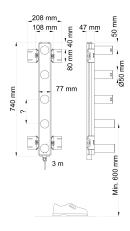

## T39ELUS

Towel warmer – electric 120V.VOLA build-in modular heated towel rail for individual design solutions. A modular system of bars to be positioned according to customer requirements. Height between 500 and 2100 mm. Individual number of bars with centre distance between 100 and 300 mm.With step-less temperature regulation between 20 and 50 degrees C. (68oF - 1220).Self-closing timer setting after two hours at full power (50 degrees C) (122oF)Two handles, one for on/off, one for temperature regulation.Power consumption: 10W per bar. (34.1 BTU/hr).Supplied with 3 metres of Rodent proof cable.(for build-in part).Must be installed by a qualified electrician