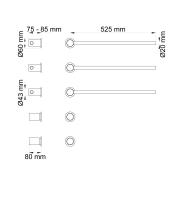

## T39ELUS

Towel warmer – electric 120V.VOLA build-in modular heated towel rail for individual design solutions. A modular system of bars to be positioned according to customer requirements. Height between 500 and 2100 mm. Individual number of bars with centre distance between 100 and 300 mm.With step-less temperature regulation between 20 and 50 degrees C. (68oF - 1220).Self-closing timer setting after two hours at full power (50 degrees C) (122oF)Two handles, one for on/off, one for temperature regulation.Power consumption: 10W per bar. (34.1 BTU/hr).Supplied with 3 metres of Rodent proof cable.(for build-in part).Must be installed by a qualified electrician