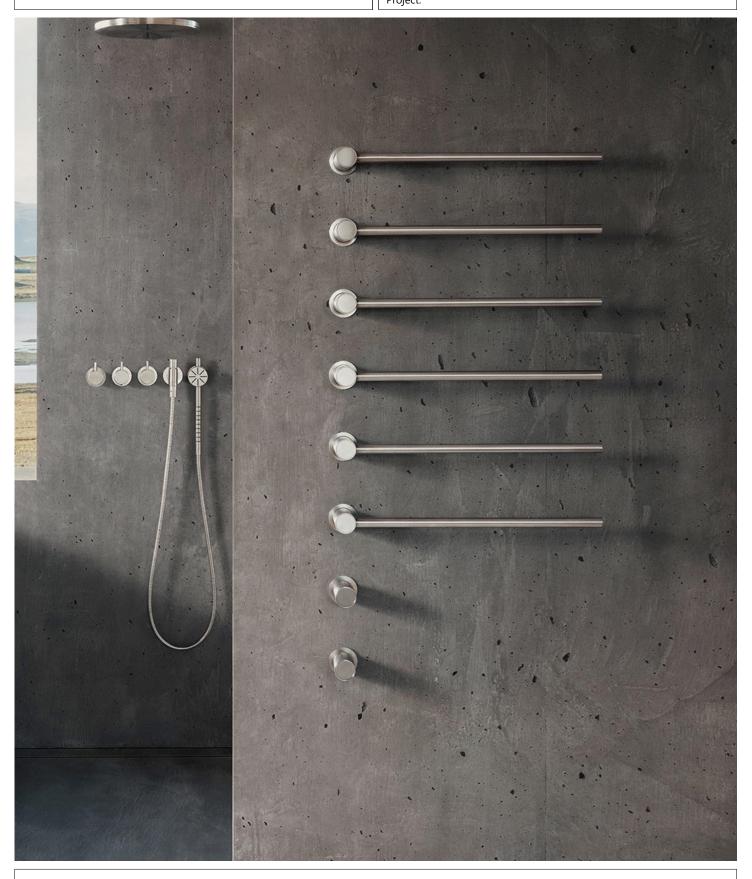

## VOLA T39ELUS

## T39ELUS

Towel warmer – electric 120V.VOLA build-in modular heated towel rail for individual design solutions. A modular system of bars to be positioned according to customer requirements. Height between 500 and 2100 mm. Individual number of bars with centre distance between 100 and 300 mm.With step-less temperature regulation between 20 and 50 degrees C. (68oF - 1220).Self-closing timer setting after two hours at full power (50 degrees C) (122oF)Two handles, one for on/off, one for temperature regulation.Power consumption: 10W per bar. (34.1 BTU/hr).Supplied with 3 metres of Rodent proof cable.(for build-in part).Must be installed by a qualified electrician