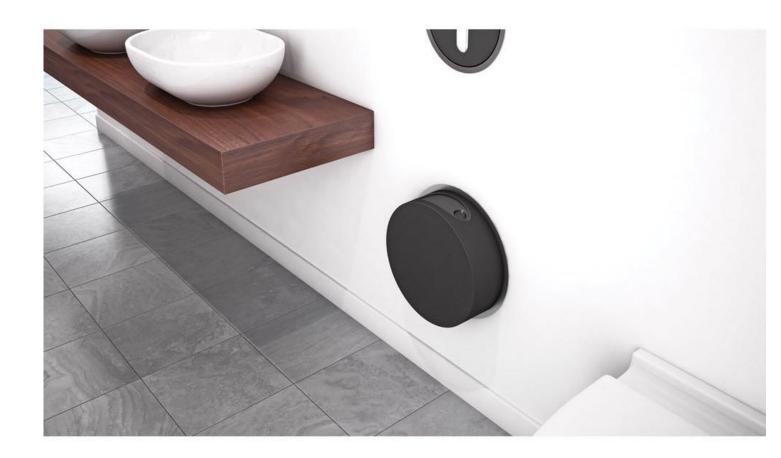

## RS5

Retrofit waste bin with lid.Diameter incl. ring: 380 mm. Depth: 110 mm.Capacity 8 litre/60-90 tissues.Bags for RS5 size 50 cm x 40 cm.Consists of:Ring, material: High polished chrome, natural brass, brushed chrome, brushed stainless steel or 15 different colours.Container, wood, lacquer sealed. Surface colour White or Black.