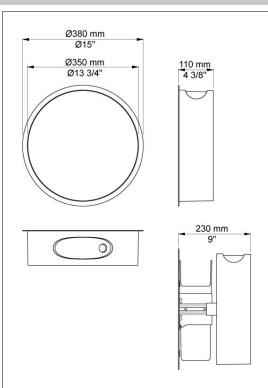

## RS5

Retrofit waste bin with lid.Diameter incl. ring: 380 mm. Depth: 110 mm.Capacity 8 litre/60-90 tissues.Bags for RS5 size 50 cm x 40 cm.Consists of:Ring, material: High polished chrome, natural brass, brushed chrome, brushed stainless steel or 15 different colours.Container, wood, lacquer sealed. Surface colour White or Black.