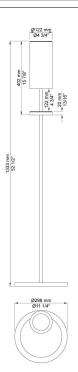

## RS11/3

Freestanding hands-free sanitiser spirit, foam or fluidsoap/sanitiser gel dispenser. Capacity: 1000 ml equals 1000 doses. Battery:  $4 \times 1,5 \text{V}$  AA. Separate pump units included: VR414 for sanitiser spirit. VR415 for foam soap and foam disinfection. VR416 for all kinds of fluid soap and sanitizer gel. Available in all VOLA finishes, container, ring and lid in black or white.