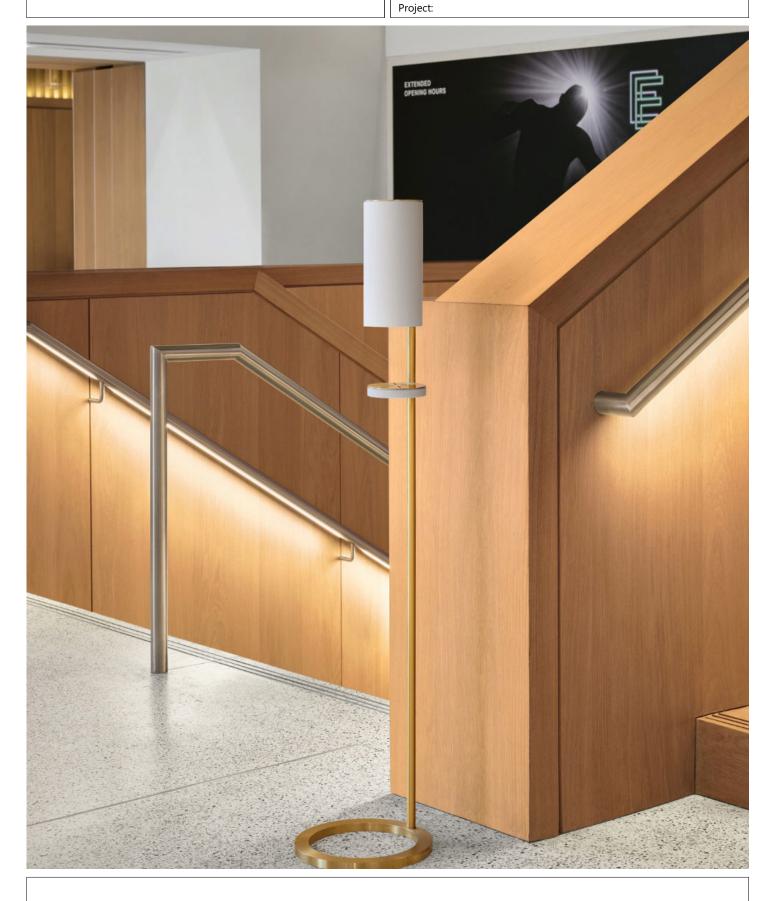

## RS11/3

Freestanding hands-free sanitiser spirit, foam or fluidsoap/sanitiser gel dispenser. Capacity: 1000 ml equals 1000 doses. Battery:  $4 \times 1,5 \text{V}$  AA. Separate pump units included: VR414 for sanitiser spirit. VR415 for foam soap and foam disinfection. VR416 for all kinds of fluid soap and sanitizer gel. Available in all VOLA finishes, container, ring and lid in black or white.