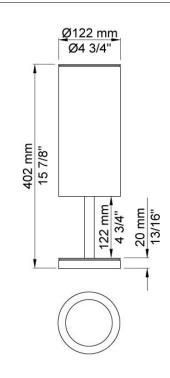

## RS11/2

Table-mounted hands-free sanitiser spirit, foam or fluid soap/sanitiser gel dispenser.Capacity: 1000 ml equals 1000 doses. Battery: 4 x 1,5V AA. Separate pump units included: VR414 for sanitiser spirit. VR415 for foam soap and foam disinfection. VR416 for all kinds of fluid soap and sanitizer gel. Available in all VOLA finishes, container, ring and lid in black or white.