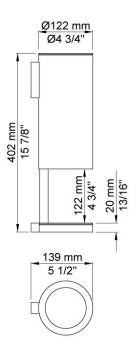

## RS11/1

Wall-mounted hands-free sanitiser spirit, foam or fluid soap/sanitiser gel dispenser. Capacity: 1000 ml equals 1000 doses. Battery:  $4 \times 1,5 \text{V}$  AA. Separate pump units included: VR414 for sanitiser spirit. VR415 for foam soap and foam disinfection. VR416 for all kinds of fluid soap and sanitiser gel. Available in all VOLA finishes, container, ring and lid in black or white.