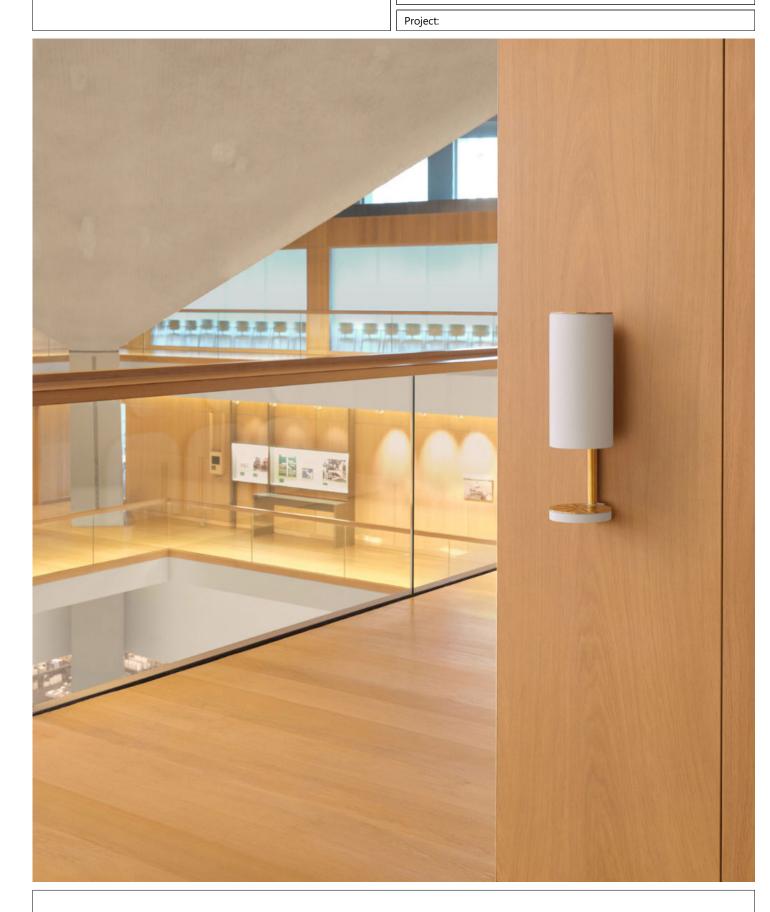

## RS11/1

Wall-mounted hands-free sanitiser spirit, foam or fluid soap/sanitiser gel dispenser. Capacity: 1000 ml equals 1000 doses. Battery:  $4 \times 1,5 \text{V}$  AA. Separate pump units included: VR414 for sanitiser spirit. VR415 for foam soap and foam disinfection. VR416 for all kinds of fluid soap and sanitiser gel. Available in all VOLA finishes, container, ring and lid in black or white.