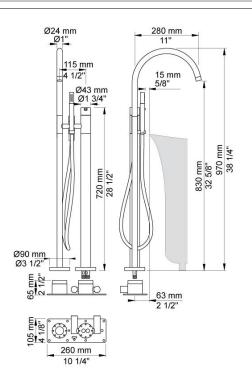

## FS5

Free-standing bath mixer with hand shower and swivel spout. Height 970 mm.FS5UP = Build-in part for free-standing bath mixer with hand shower.FS5AP = Trim part for free-standing bath mixer with hand shower. If the floor covering is greater than 15 mm, extensions should be specified when ordering the FS5.All extensions supplied with the FS5 are free of charge unless ordered separately.