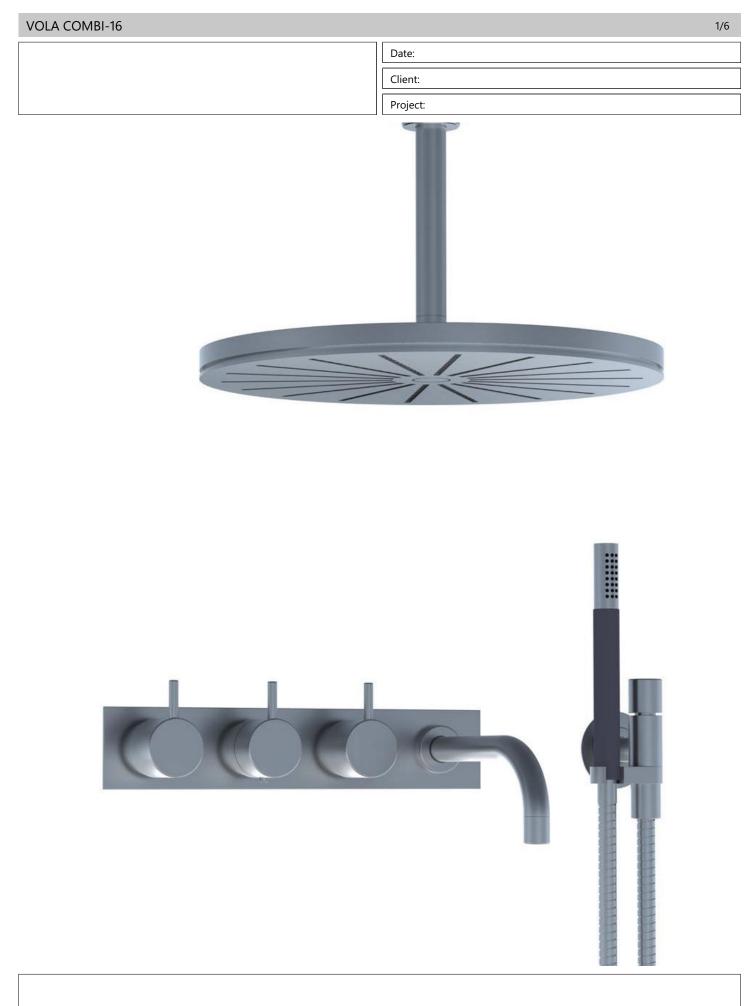

## VOLA COMBI-16

## COMBI-16

3/4" Thermostatic mixer with 3-way diverter.Combi-16UP = Thermostatic mixer 5400NVA3, 2 pcs. 200M. Combi-16AP = Handle NR51, handle NR52, handle NR64G, 160 mm fixed spout 010C, hand shower and hand shower holder with non-return valve 070, hose 1500 mm, ceilingmounted head shower 060A, 60 mm circular flange 001, four-hole plate 60 x 309 mm 5004B.