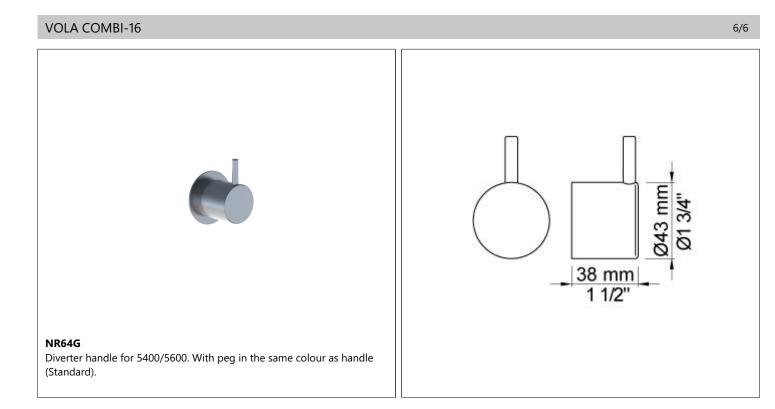

## COMBI-16

3/4" Thermostatic mixer with 3-way diverter.Combi-16UP = Thermostatic mixer 5400NVA3, 2 pcs. 200M. Combi-16AP = Handle NR51, handle NR52, handle NR64G, 160 mm fixed spout 010C, hand shower and hand shower holder with non-return valve 070, hose 1500 mm, ceilingmounted head shower 060A, 60 mm circular flange 001, four-hole plate 60 x 309 mm 5004B.