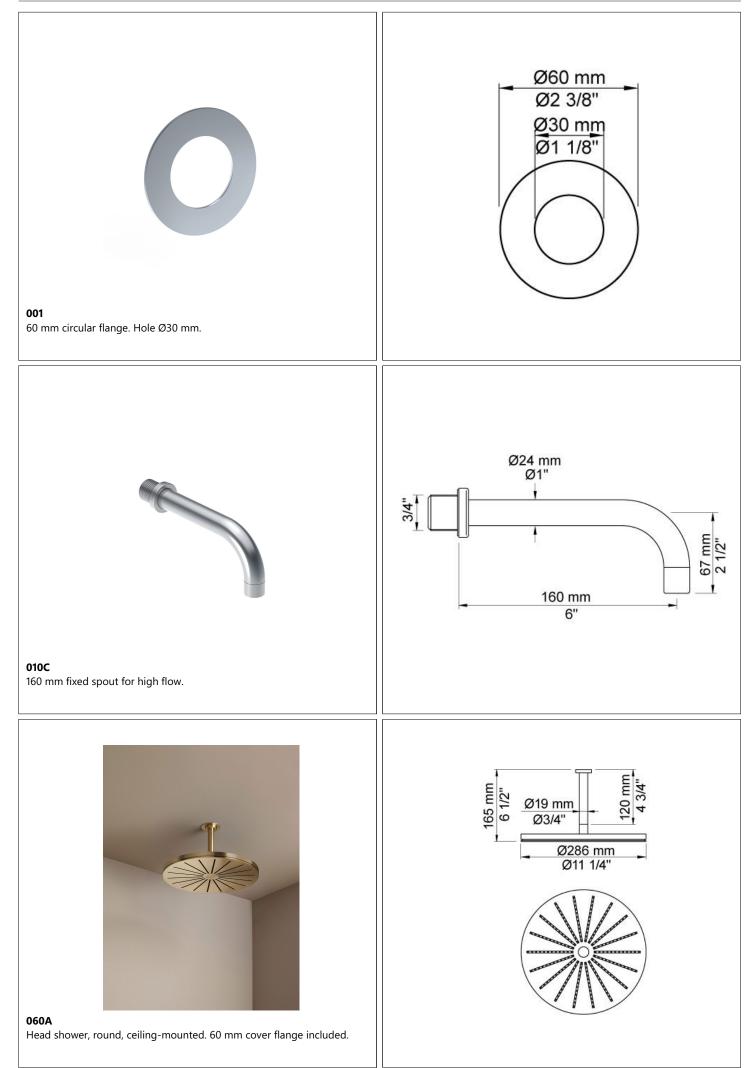

## COMBI-16

3/4" Thermostatic mixer with 3-way diverter.Combi-16UP = Thermostatic mixer 5400NVA3, 2 pcs. 200M. Combi-16AP = Handle NR51, handle NR52, handle NR64G, 160 mm fixed spout 010C, hand shower and hand shower holder with non-return valve 070, hose 1500 mm, ceilingmounted head shower 060A, 60 mm circular flange 001, four-hole plate 60 x 309 mm 5004B.