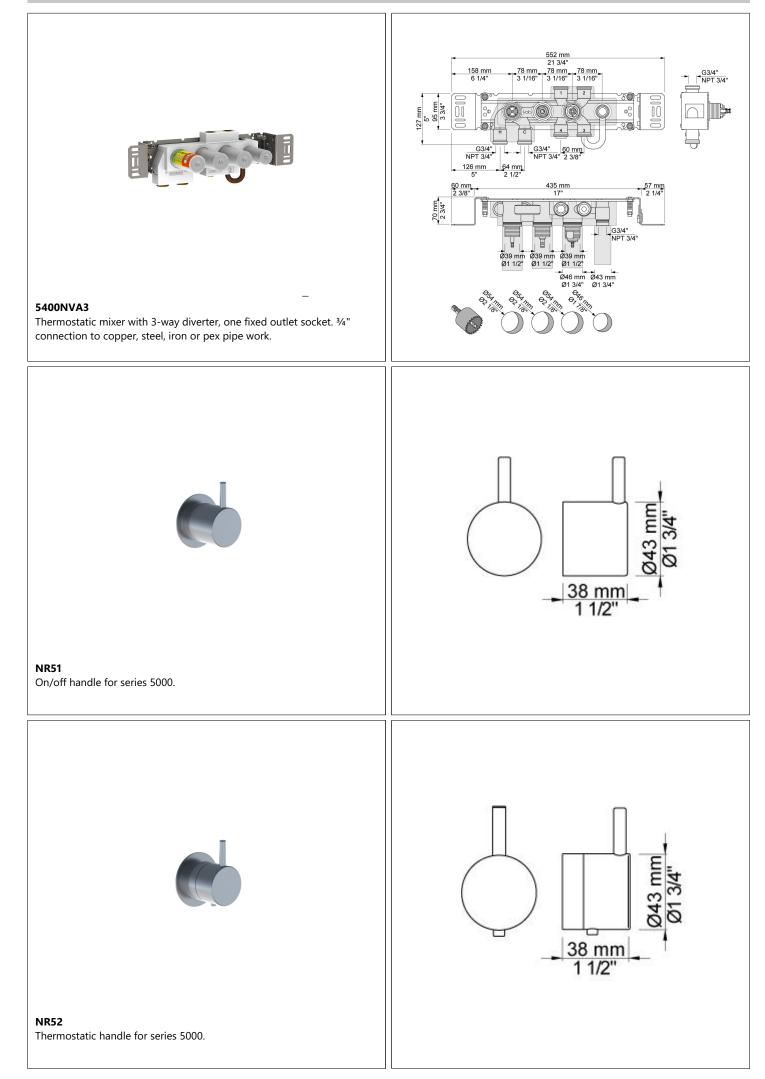

## COMBI-16

3/4" Thermostatic mixer with 3-way diverter.Combi-16UP = Thermostatic mixer 5400NVA3, 2 pcs. 200M. Combi-16AP = Handle NR51, handle NR52, handle NR64G, 160 mm fixed spout 010C, hand shower and hand shower holder with non-return valve 070, hose 1500 mm, ceilingmounted head shower 060A, 60 mm circular flange 001, four-hole plate 60 x 309 mm 5004B.