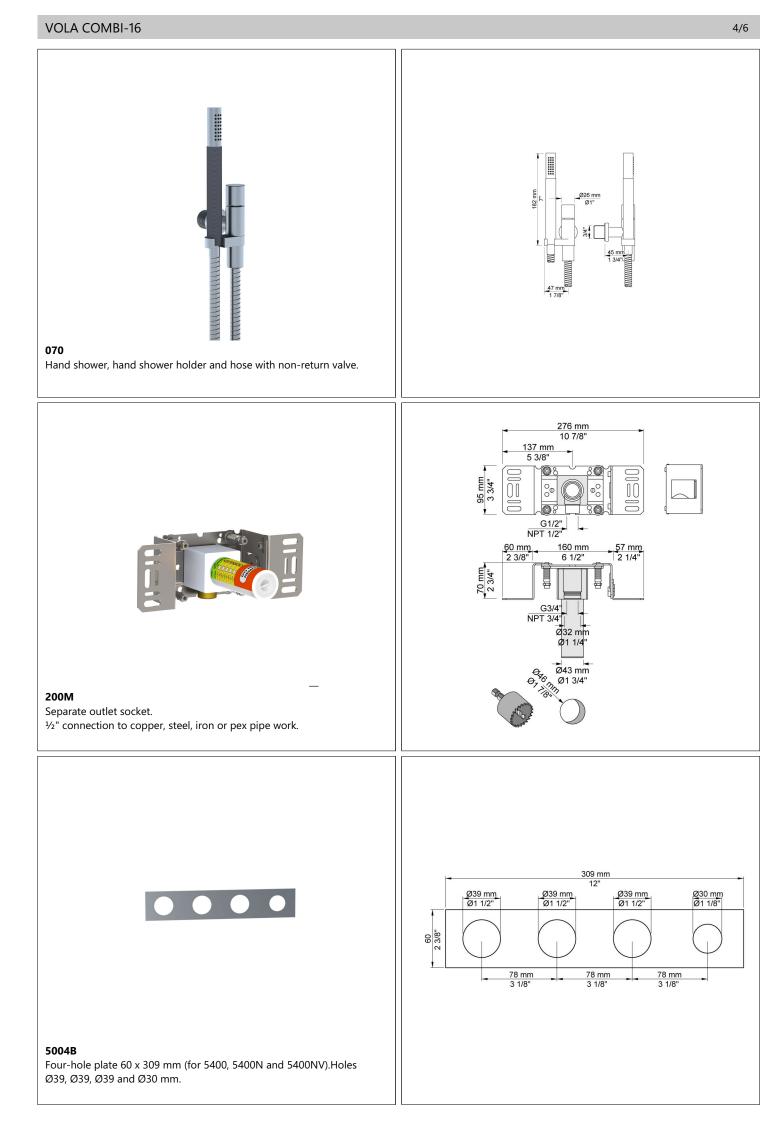

## COMBI-16

3/4" Thermostatic mixer with 3-way diverter.Combi-16UP = Thermostatic mixer 5400NVA3, 2 pcs. 200M. Combi-16AP = Handle NR51, handle NR52, handle NR64G, 160 mm fixed spout 010C, hand shower and hand shower holder with non-return valve 070, hose 1500 mm, ceilingmounted head shower 060A, 60 mm circular flange 001, four-hole plate 60 x 309 mm 5004B.