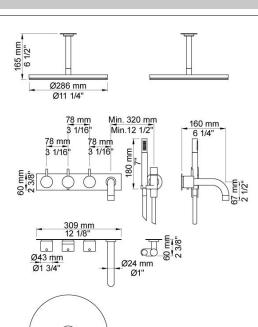

## COMBI-16

3/4" Thermostatic mixer with 3-way diverter.Combi-16UP = Thermostatic mixer 5400NVA3, 2 pcs. 200M. Combi-16AP = Handle NR51, handle NR52, handle NR64G, 160 mm fixed spout 010C, hand shower and hand shower holder with non-return valve 070, hose 1500 mm, ceilingmounted head shower 060A, 60 mm circular flange 001, four-hole plate 60 x 309 mm 5004B.