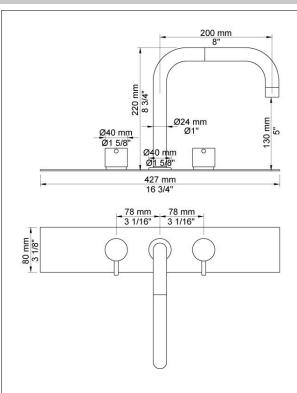

## BK6

Two-handle mixer with double swivel spout for bath filling. Complete with adjustable bracket and water collection box.BK6UP = Plumbed part, fixing bracket and water collection box.BK6AP = Trim parts.