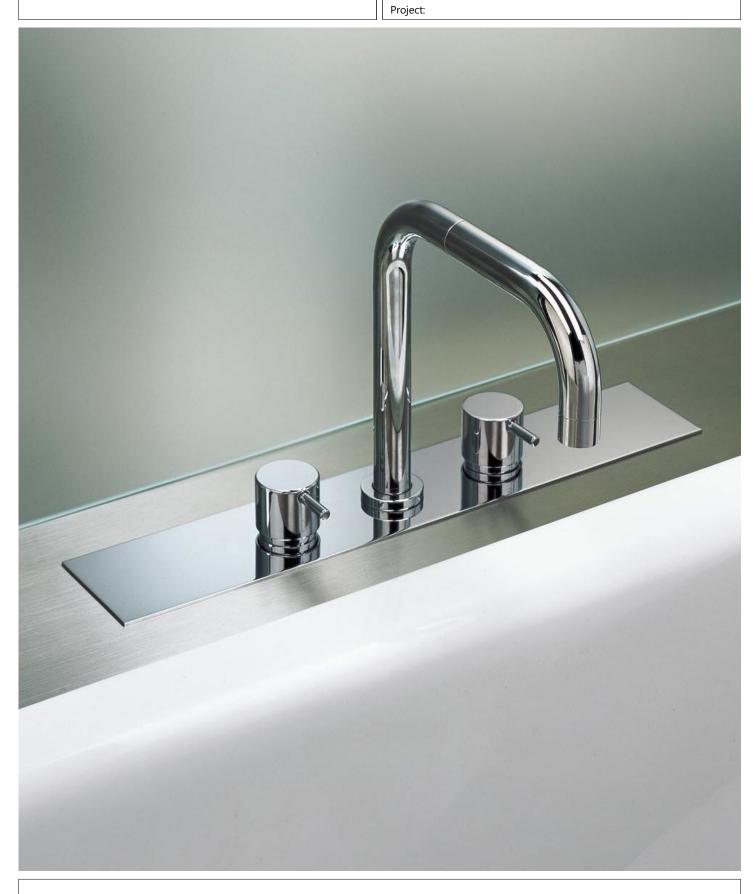

## BK6

Two-handle mixer with double swivel spout for bath filling. Complete with adjustable bracket and water collection box.BK6UP = Plumbed part, fixing bracket and water collection box.BK6AP = Trim parts.