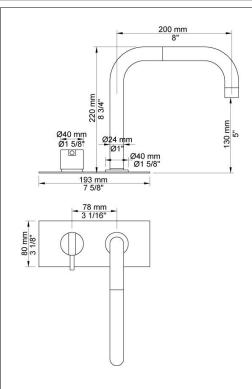

## BK5

One-handle mixer with double swivel spout for bath filling. Complete with adjustable bracket and water collection box. BK5UP = Plumbed part, fixing bracket and water collection box.BK5AP = Trim parts.