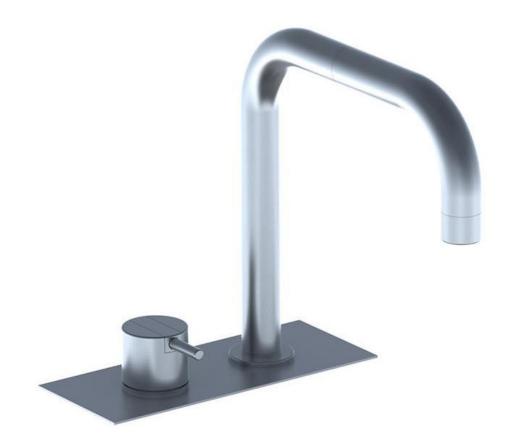

## BK5

One-handle mixer with double swivel spout for bath filling. Complete with adjustable bracket and water collection box. BK5UP = Plumbed part, fixing bracket and water collection box.BK5AP = Trim parts.