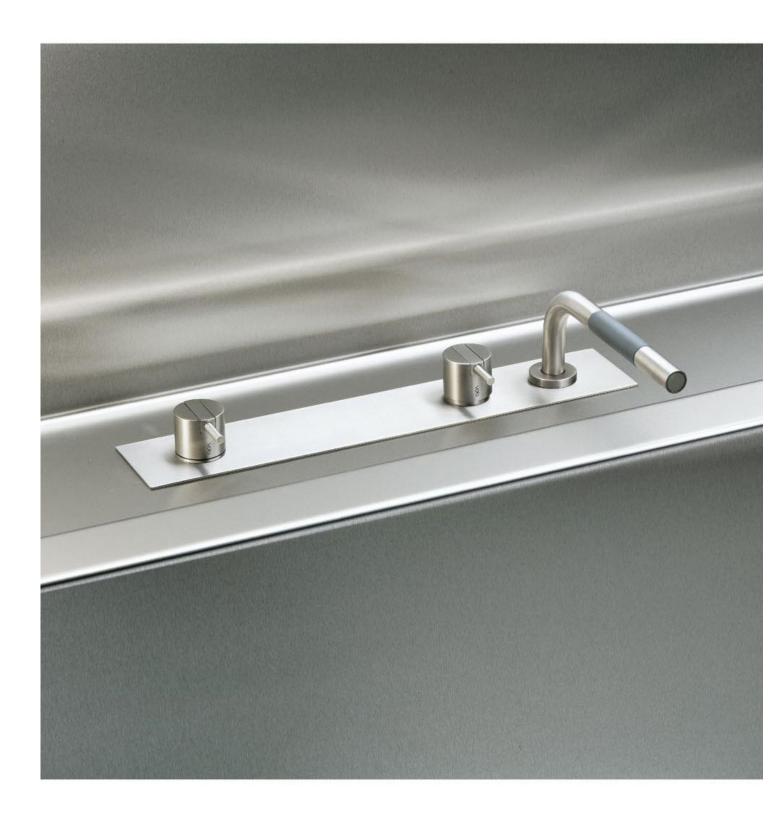

## ВК3

One-handle mixer for bath filling can be used in conjunction with A24, and mixer with hand shower. Complete with adjustable bracket and water collection box.BK3UP = Plumbed part, fixing bracket and water collection box.BK3AP = Trim parts.A24 sold separately.