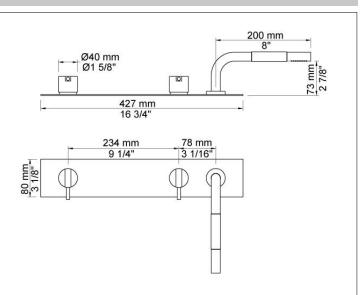

## ВК3

One-handle mixer for bath filling can be used in conjunction with A24, and mixer with hand shower. Complete with adjustable bracket and water collection box.BK3UP = Plumbed part, fixing bracket and water collection box.BK3AP = Trim parts.A24 sold separately.