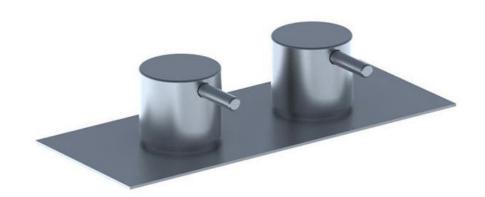

## BK2

Two-handle mixer for bath filling can be used in conjunction with A24.Complete with adjustable bracket and water collection box.BK2UP = Plumbed part, fixing bracket and water collection box.BK2AP = Trim parts.A24 sold separately.