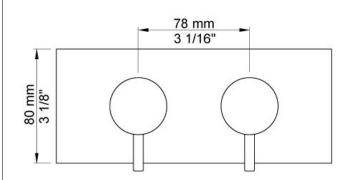

## BK2

Two-handle mixer for bath filling can be used in conjunction with A24.Complete with adjustable bracket and water collection box.BK2UP = Plumbed part, fixing bracket and water collection box.BK2AP = Trim parts.A24 sold separately.