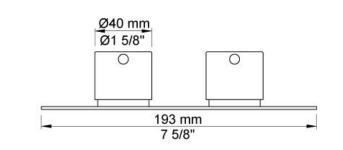

## BK2

Two-handle mixer for bath filling can be used in conjunction with A24.Complete with adjustable bracket and water collection box.BK2UP = Plumbed part, fixing bracket and water collection box.BK2AP = Trim parts.A24 sold separately.