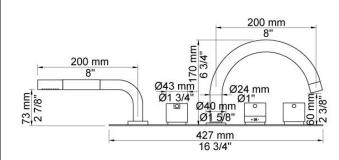

## BK16

Thermostatic mixer with swivel spout for bath filling and mixer with hand shower. Complete with mounting bracket and water collection box.BK16UP = Plumbed part, fixing bracket and water collection box.BK16AP = Trim parts