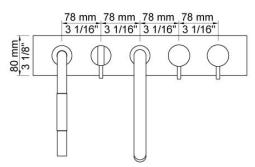

## BK16

Thermostatic mixer with swivel spout for bath filling and mixer with hand shower. Complete with mounting bracket and water collection box.BK16UP = Plumbed part, fixing bracket and water collection box.BK16AP = Trim parts