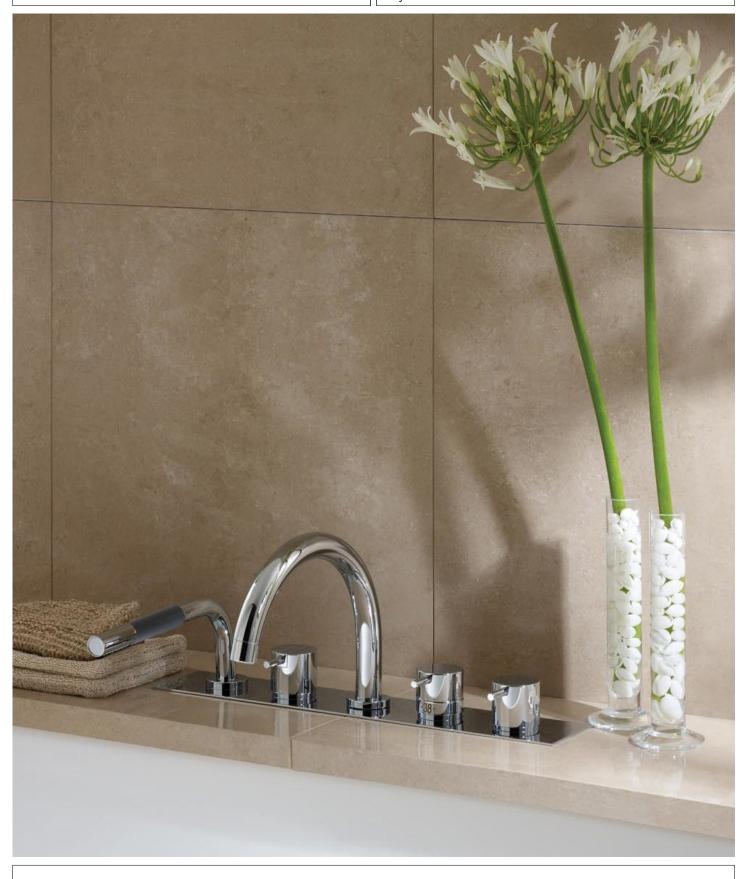

## BK16

Thermostatic mixer with swivel spout for bath filling and mixer with hand shower. Complete with mounting bracket and water collection box.BK16UP = Plumbed part, fixing bracket and water collection box.BK16AP = Trim parts