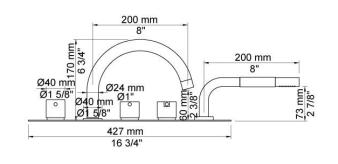

## BK13

Two-handle mixer with swivel spout for bath filling and mixer with hand shower. Complete with mounting bracket and water collection box.BK13UP = Plumbed part, fixing bracket and water collection box.BK13AP = Trim parts.