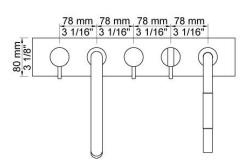

## BK13

Two-handle mixer with swivel spout for bath filling and mixer with hand shower. Complete with mounting bracket and water collection box.BK13UP = Plumbed part, fixing bracket and water collection box.BK13AP = Trim parts.