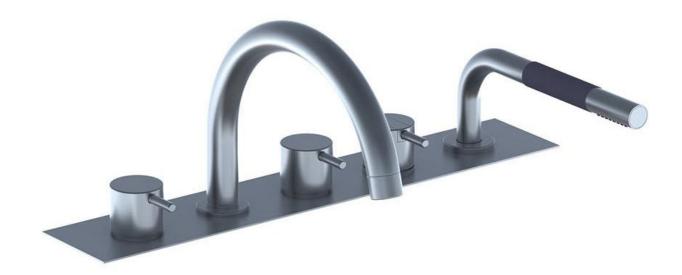

## BK13

Two-handle mixer with swivel spout for bath filling and mixer with hand shower. Complete with mounting bracket and water collection box.BK13UP = Plumbed part, fixing bracket and water collection box.BK13AP = Trim parts.