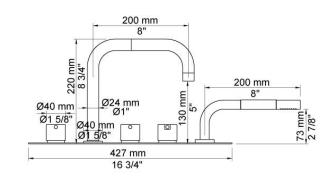

## BK11

Two-handle mixer with double swivel spout for bath filling and mixer with hand shower. Complete with bracket and water collection box.BK11UP = Plumbed part, fixing bracket and water collection box.BK11AP = Trim parts.