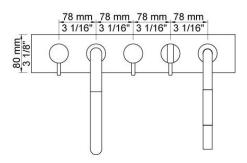

## BK11

Two-handle mixer with double swivel spout for bath filling and mixer with hand shower. Complete with bracket and water collection box.BK11UP = Plumbed part, fixing bracket and water collection box.BK11AP = Trim parts.