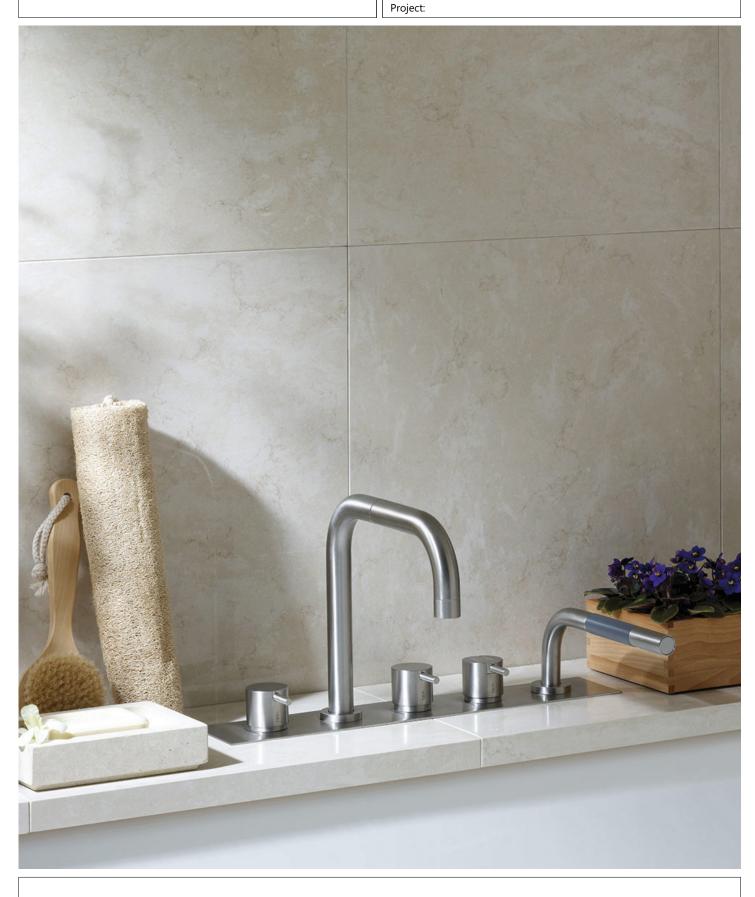

## BK11

Two-handle mixer with double swivel spout for bath filling and mixer with hand shower. Complete with bracket and water collection box.BK11UP = Plumbed part, fixing bracket and water collection box.BK11AP = Trim parts.