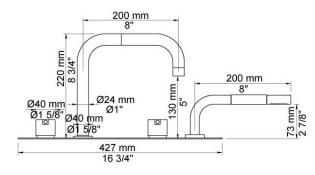

## BK10

One-handle mixer with double swivel spout for bath filling and mixer with hand shower. Complete with bracket and water collection box.BK10UP = Plumbed part, fixing bracket and water collection box.BK10AP = Trim parts.