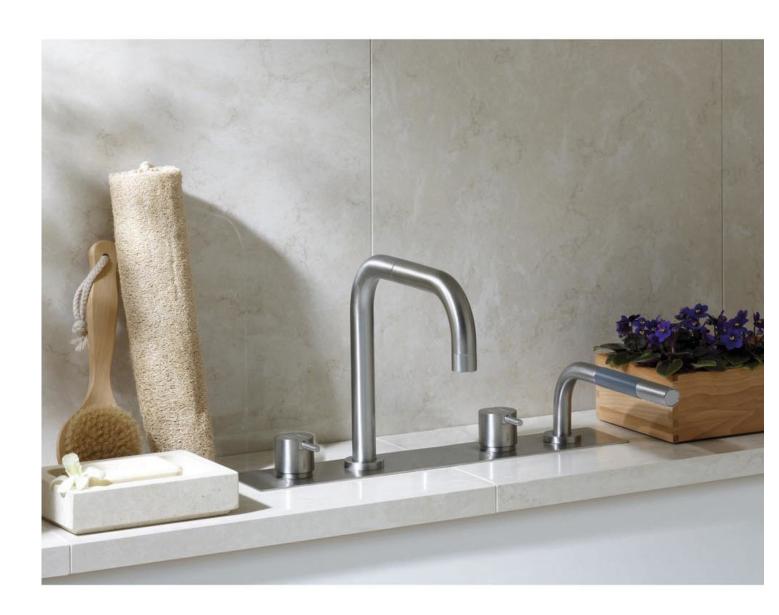

## BK10

One-handle mixer with double swivel spout for bath filling and mixer with hand shower. Complete with bracket and water collection box.BK10UP = Plumbed part, fixing bracket and water collection box.BK10AP = Trim parts.