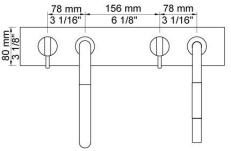

## BK10

One-handle mixer with double swivel spout for bath filling and mixer with hand shower. Complete with bracket and water collection box.BK10UP = Plumbed part, fixing bracket and water collection box.BK10AP = Trim parts.