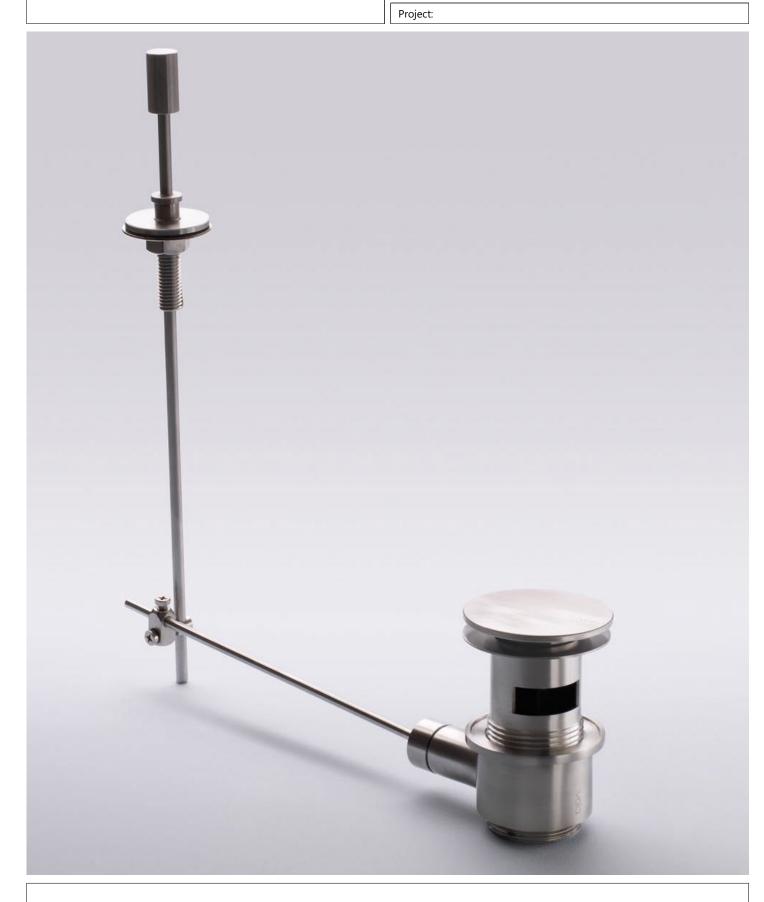

## A14

 $1\!\!\:^4$  pop-up waste with pull rod.The part that goes through the wash basin, is polished chrome when you order the A14 in colours.