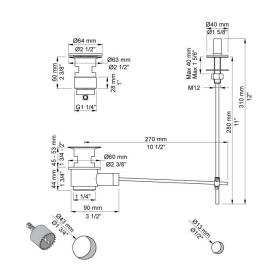

## A14

 $1\!\!\:^4$  pop-up waste with pull rod.The part that goes through the wash basin, is polished chrome when you order the A14 in colours.