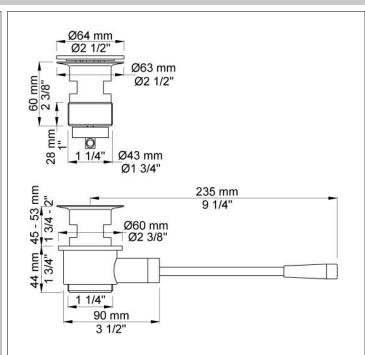

## A13

 $1\!\!\,{}^1\!\!\!\!/\!\!\!\!4$  lever action pop-up waste. The part that goes through the wash basin, is polished chrome when you order the A13 in coulours.