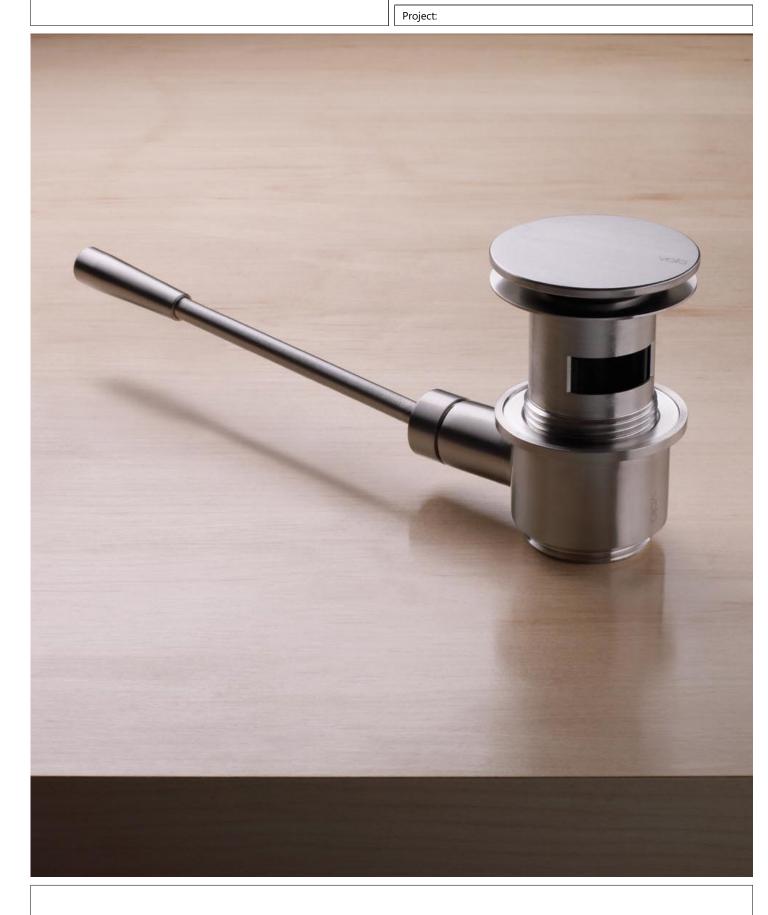

## A13

 $1\!\!\,{}^1\!\!\!\!/\!\!\!\!4$  lever action pop-up waste. The part that goes through the wash basin, is polished chrome when you order the A13 in coulours.