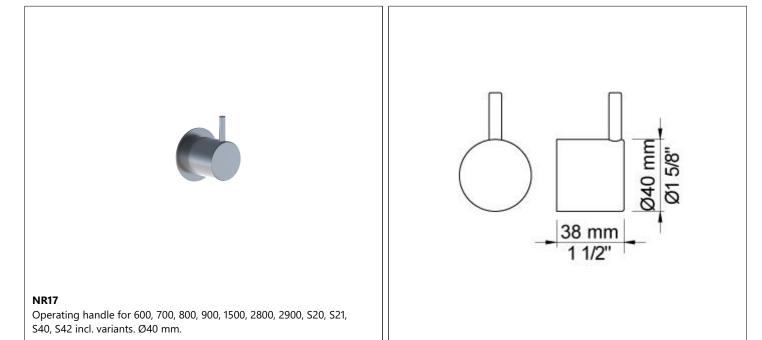

## 932

Build-in single feed with ceramic disc technology.932UP = Valve 900.932AP = Handle NR17, 250 mm double swivel spout 030, two-hole plate  $60 \times 153$  mm 002.