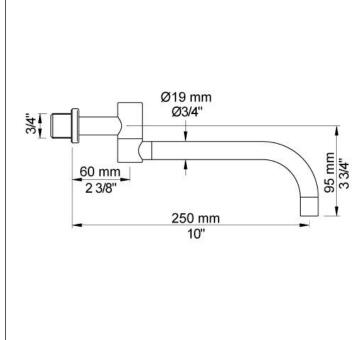

## 932

Build-in single feed with ceramic disc technology.932UP = Valve 900.932AP = Handle NR17, 250 mm double swivel spout 030, two-hole plate  $60 \times 153$  mm 002.