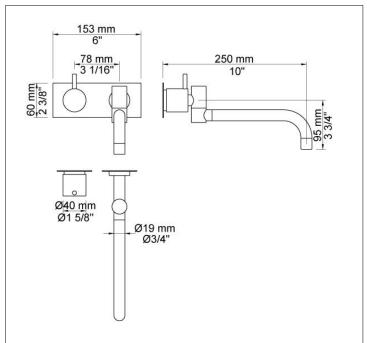

## 932

Build-in single feed with ceramic disc technology.932UP = Valve 900.932AP = Handle NR17, 250 mm double swivel spout 030, two-hole plate  $60 \times 153$  mm 002.