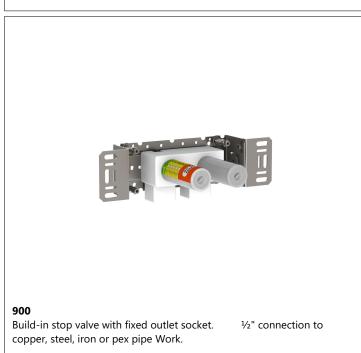

## 932

Build-in single feed with ceramic disc technology.932UP = Valve 900.932AP = Handle NR17, 250 mm double swivel spout 030, two-hole plate  $60 \times 153$  mm 002.