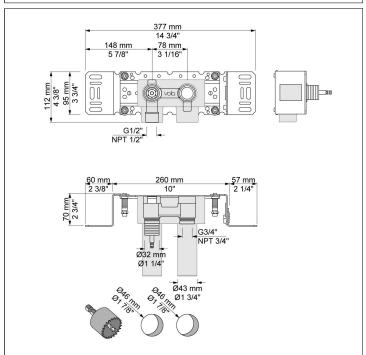

## 932

Build-in single feed with ceramic disc technology.932UP = Valve 900.932AP = Handle NR17, 250 mm double swivel spout 030, two-hole plate  $60 \times 153$  mm 002.