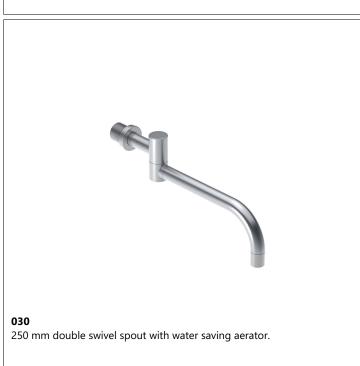

## 932

Build-in single feed with ceramic disc technology.932UP = Valve 900.932AP = Handle NR17, 250 mm double swivel spout 030, two-hole plate  $60 \times 153$  mm 002.