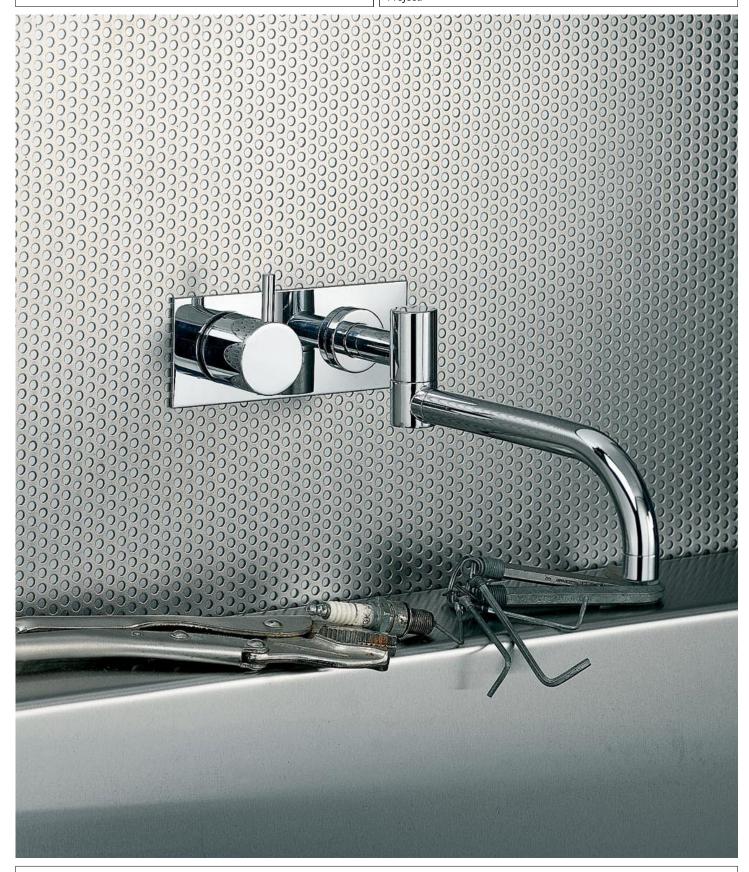

## 932

Build-in single feed with ceramic disc technology.932UP = Valve 900.932AP = Handle NR17, 250 mm double swivel spout 030, two-hole plate  $60 \times 153$  mm 002.