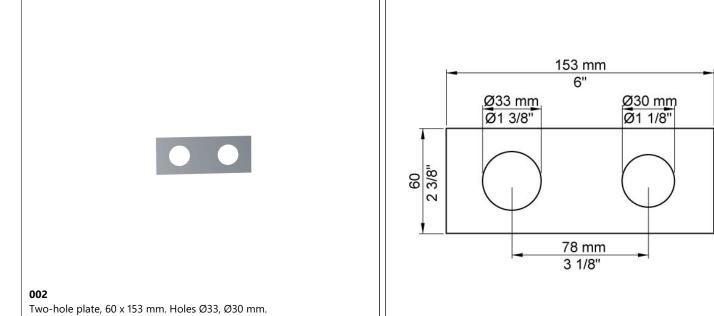

## 932

Build-in single feed with ceramic disc technology.932UP = Valve 900.932AP = Handle NR17, 250 mm double swivel spout 030, two-hole plate  $60 \times 153$  mm 002.