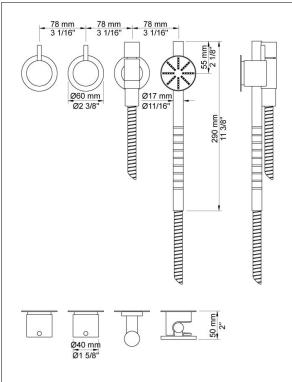

### 671S

Two-handle build-in mixer with ¼ turn ceramic disc technology. 671SUP = Mixer 600. 671SAP = 2 pcs. handles NR17, hand

shower and hand shower holder with non-return valve 070S, hose 1500 mm, 60 mm circular flanges 001, 3 pcs. 001G.

#### NR17

Operating handle for 600, 700, 800, 900, 1500, 2800, 2900, S20, S21, S40, S42 incl. variants. Ø40 mm.