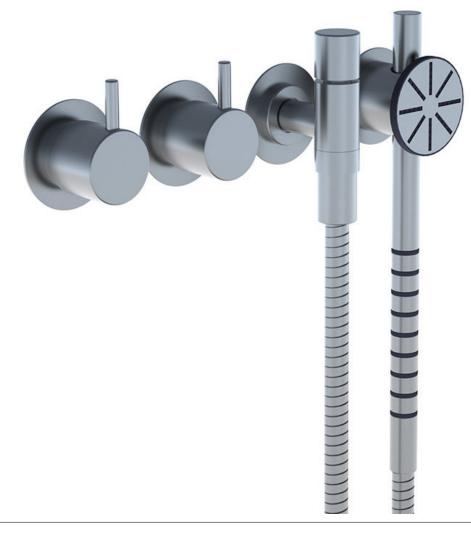

### 671S

Two-handle build-in mixer with ¼ turn ceramic disc technology. 671SUP = Mixer 600. 671SAP = 2 pcs. handles NR17, hand

shower and hand shower holder with non-return valve 070S, hose 1500 mm, 60 mm circular flanges 001, 3 pcs. 001G.