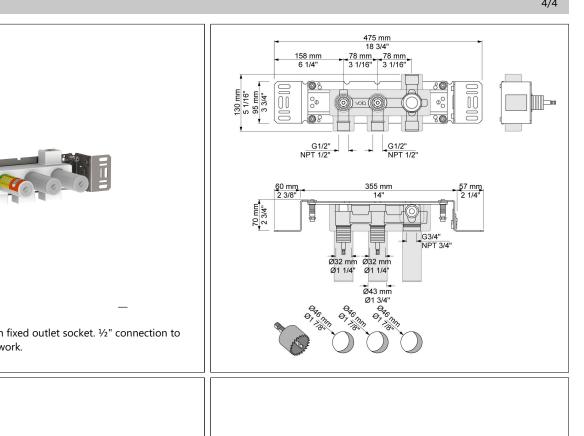

# 600

Two-handle build-in mixer, with fixed outlet socket. 1/2" connection to copper, steel, iron or pex pipe work.