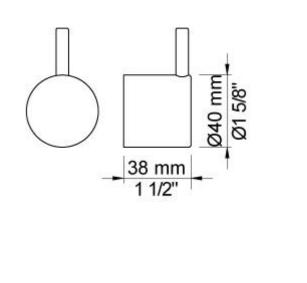

#### NR17

Operating handle for 600, 700, 800, 900, 1500, 2800, 2900, S20, S21, S40, S42 incl. variants. Ø40 mm.