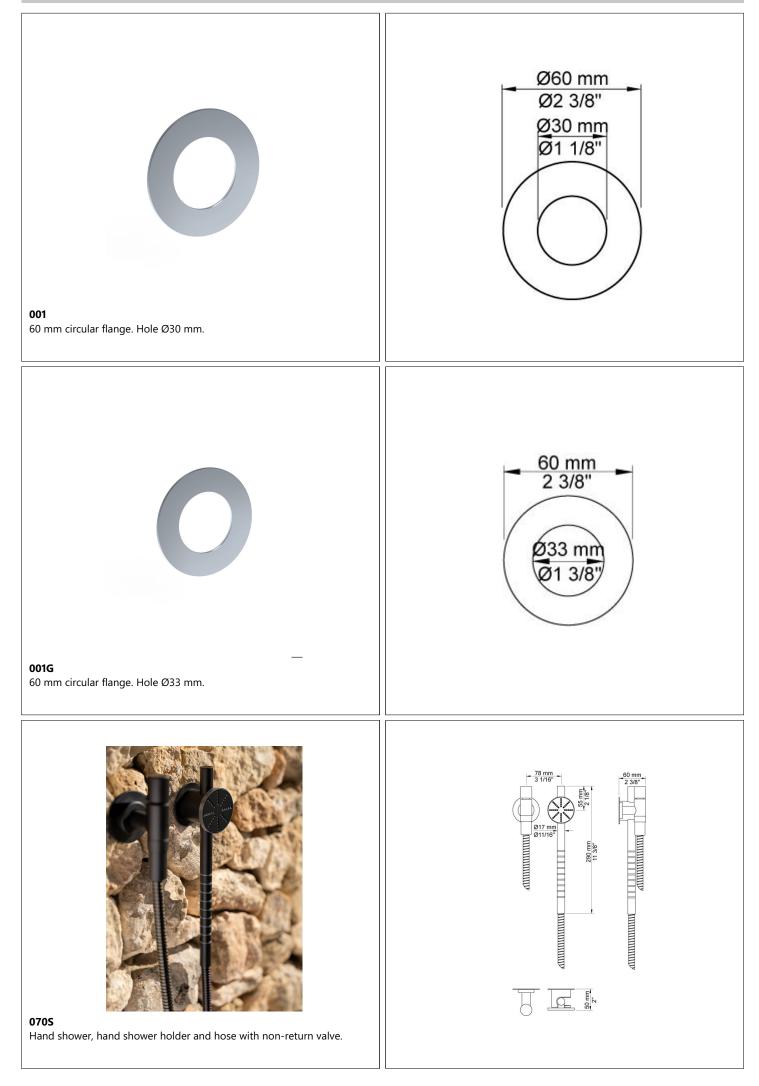

### 671S

Two-handle build-in mixer with ¼ turn ceramic disc technology. 671SUP = Mixer 600. 671SAP = 2 pcs. handles NR17, hand

shower and hand shower holder with non-return valve 070S, hose 1500 mm, 60 mm circular flanges 001, 3 pcs. 001G.

#### Flow

|                    | Bar:    | 1.0 | 2.0 | 3.0  | 4.0  | 5.0  |
|--------------------|---------|-----|-----|------|------|------|
| 070S <sup>1)</sup> | (l/min) | 6.9 | 9.8 | 12.0 | 13.9 | 15.5 |