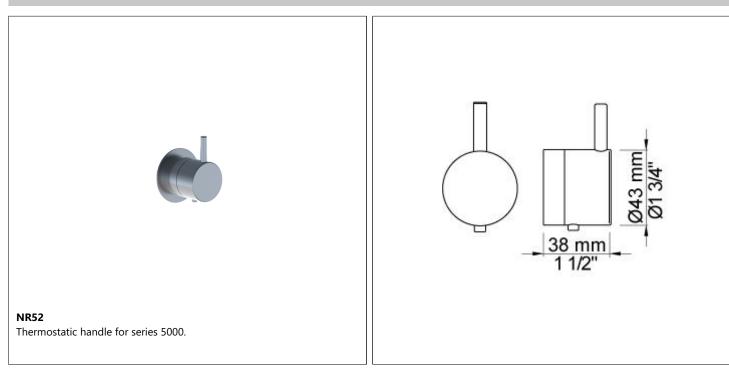

#### 5251

34" thermostatic mixer.5251UP = Thermostatic mixer 5200V, 200M.5251AP = Handle NR51, handle NR52, wall-mounted head shower 050, 2 pcs. 60 mm circular flanges 2001.