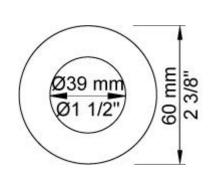

VOLA 5251 3/5

60 mm circular flange. Hole Ø30 mm.

Head shower, wall-mounted.Fits 200M in an existing installation if it is from thenew generation of VOLA build-in fittings after 1995.

60 mm circular flange. Hole Ø39 mm.