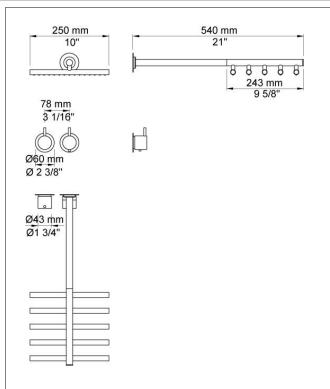

#### 5251

34" thermostatic mixer.5251UP = Thermostatic mixer 5200V, 200M.5251AP = Handle NR51, handle NR52, wall-mounted head shower 050, 2 pcs. 60 mm circular flanges 2001.

VOLA 5251 3/5

60 mm circular flange. Hole Ø30 mm.

Head shower, wall-mounted.Fits 200M in an existing installation if it is from thenew generation of VOLA build-in fittings after 1995.

60 mm circular flange. Hole Ø39 mm.