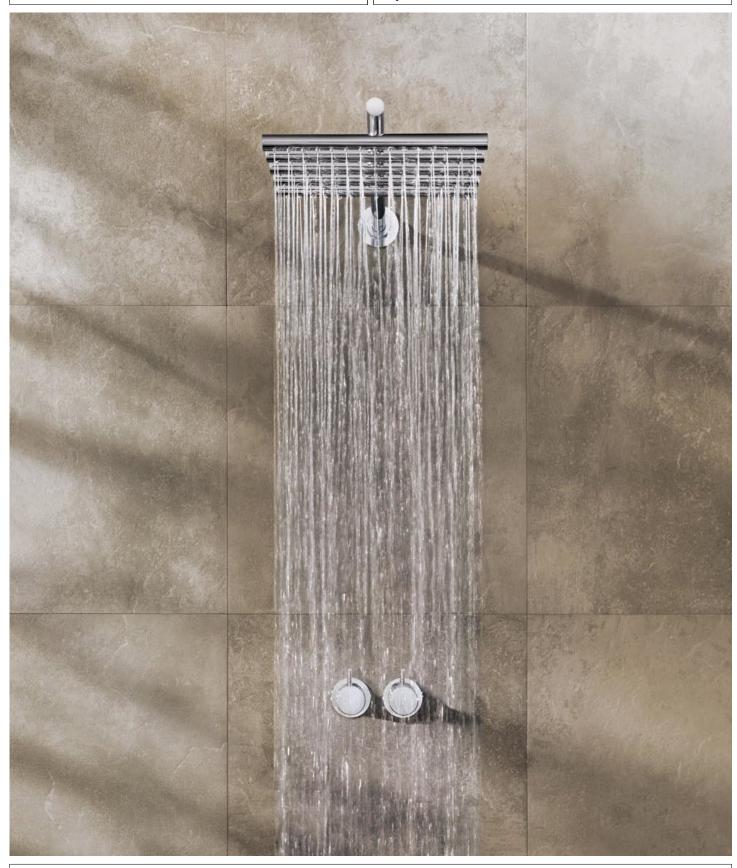

#### 5251

34" thermostatic mixer.5251UP = Thermostatic mixer 5200V, 200M.5251AP = Handle NR51, handle NR52, wall-mounted head shower 050, 2 pcs. 60 mm circular flanges 2001.

VOLA 5251 3/5

60 mm circular flange. Hole Ø30 mm.

Head shower, wall-mounted.Fits 200M in an existing installation if it is from thenew generation of VOLA build-in fittings after 1995.

60 mm circular flange. Hole Ø39 mm.