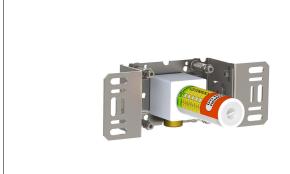

# 5200V

Thermostatic mixer without outlet socket. 3/4" connection to copper, steel, iron or pex pipe work.