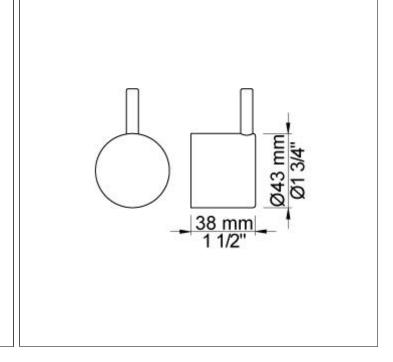

#### 5251

34" thermostatic mixer.5251UP = Thermostatic mixer 5200V, 200M.5251AP = Handle NR51, handle NR52, wall-mounted head shower 050, 2 pcs. 60 mm circular flanges 2001.