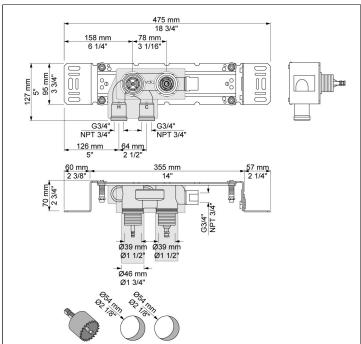

## 200M

Separate outlet socket.

 $\frac{1}{2}$ " connection to copper, steel, iron or pex pipe work.