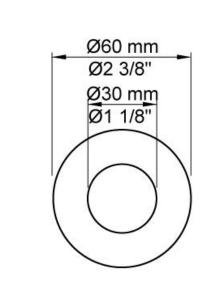

VOLA 5251 3/5

60 mm circular flange. Hole Ø30 mm.

Head shower, wall-mounted.Fits 200M in an existing installation if it is from thenew generation of VOLA build-in fittings after 1995.

60 mm circular flange. Hole Ø39 mm.