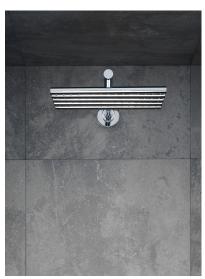

#### 5251

34" thermostatic mixer.5251UP = Thermostatic mixer 5200V, 200M.5251AP = Handle NR51, handle NR52, wall-mounted head shower 050, 2 pcs. 60 mm circular flanges 2001.

VOLA 5251 3/5

60 mm circular flange. Hole Ø30 mm.

Head shower, wall-mounted.Fits 200M in an existing installation if it is from thenew generation of VOLA build-in fittings after 1995.

60 mm circular flange. Hole Ø39 mm.