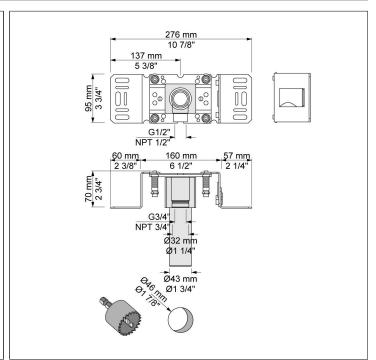

# 5200V

Thermostatic mixer without outlet socket. 3/4" connection to copper, steel, iron or pex pipe work.