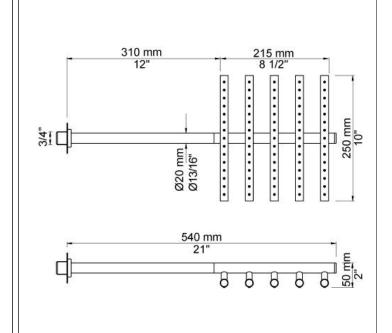

#### 5251

34" thermostatic mixer.5251UP = Thermostatic mixer 5200V, 200M.5251AP = Handle NR51, handle NR52, wall-mounted head shower 050, 2 pcs. 60 mm circular flanges 2001.

VOLA 5251 3/5

60 mm circular flange. Hole Ø30 mm.

Head shower, wall-mounted.Fits 200M in an existing installation if it is from thenew generation of VOLA build-in fittings after 1995.

60 mm circular flange. Hole Ø39 mm.