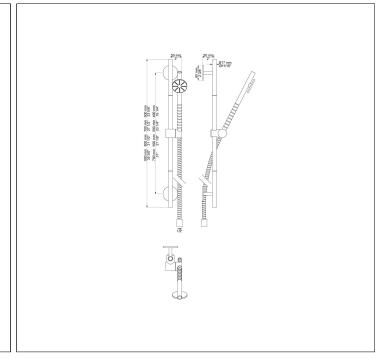

### 5171S-T65

3/4" thermostatic mixer.5171S-T65UP = Thermostatic mixer 5100.5171S-T65AP = Handle NR51, handle NR52, hand shower and hand shower holder with non-return valve 070S, hose 1500 mm, 2 pcs. 60 mm circular flange 001, 2 pcs. 2001, shower rail T65-T60.

# 070S

Hand shower, hand shower holder and hose with non-return valve.

VOLA 5171S-T65 4/5