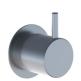

stainless steel |  |  |
| Color 60, Black                   |  |  |
| Color 61, Brushed black           |  |  |
| Color 63, Copper                  |  |  |
| Color 64, Brushed Copper          |  |  |
| Color 65, Gold                    |  |  |
| Color 68, Silver                  |  |  |
| Color 70, Brushed Gold            |  |  |
|                                   |  |  |
|                                   |  |  |

VOLA 5171S-T65 3/5



# 001

60 mm circular flange. Hole Ø30 mm.





001G

60 mm circular flange. Hole Ø33 mm.





# 070S

Hand shower, hand shower holder and hose with non-return valve.



VOLA 5171S-T65 4/5



### 2001

60 mm circular flange. Hole Ø39 mm.





## 5100

Thermostatic mixer with fixed outlet socket. 3/4" connection to copper, steel, iron or pex pipe work.





### NR51

On/off handle for series 5000.



VOLA 5171S-T65 5/5