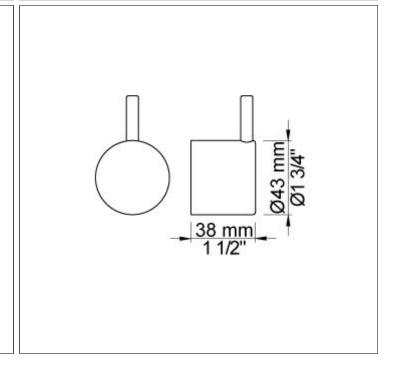

### 5171S-T65

3/4" thermostatic mixer.5171S-T65UP = Thermostatic mixer 5100.5171S-T65AP = Handle NR51, handle NR52, hand shower and hand shower holder with non-return valve 070S, hose 1500 mm, 2 pcs. 60 mm circular flange 001, 2 pcs. 2001, shower rail T65-T60.