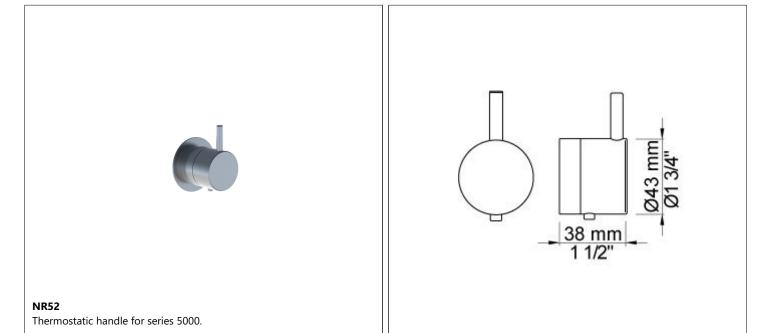

### 5171S-T65

3/4" thermostatic mixer.5171S-T65UP = Thermostatic mixer 5100.5171S-T65AP = Handle NR51, handle NR52, hand shower and hand shower holder with non-return valve 070S, hose 1500 mm, 2 pcs. 60 mm circular flange 001, 2 pcs. 2001, shower rail T65-T60.