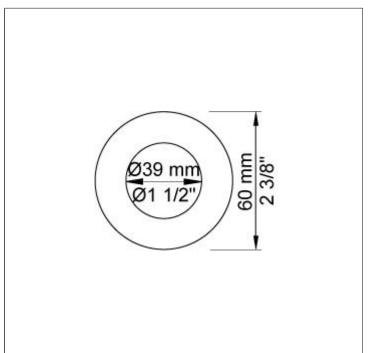

|  |  |
| Color 27, Matt black              |  |  |
| Color 28, Matt white              |  |  |
| Color 40, Brushed stainless steel |  |  |
| Color 60, Black                   |  |  |
| Color 61, Brushed black           |  |  |
| Color 63, Copper                  |  |  |
| Color 64, Brushed Copper          |  |  |
| Color 65, Gold                    |  |  |
| Color 68, Silver                  |  |  |
| Color 70, Brushed Gold            |  |  |
|                                   |  |  |
|                                   |  |  |

VOLA 5171S-T65 3/5



# 001

60 mm circular flange. Hole Ø30 mm.





001G

60 mm circular flange. Hole Ø33 mm.





# 070S

Hand shower, hand shower holder and hose with non-return valve.



VOLA 5171S-T65 4/5



### 2001

60 mm circular flange. Hole Ø39 mm.





## 5100

Thermostatic mixer with fixed outlet socket. 3/4" connection to copper, steel, iron or pex pipe work.





### NR51

On/off handle for series 5000.



VOLA 5171S-T65 5/5