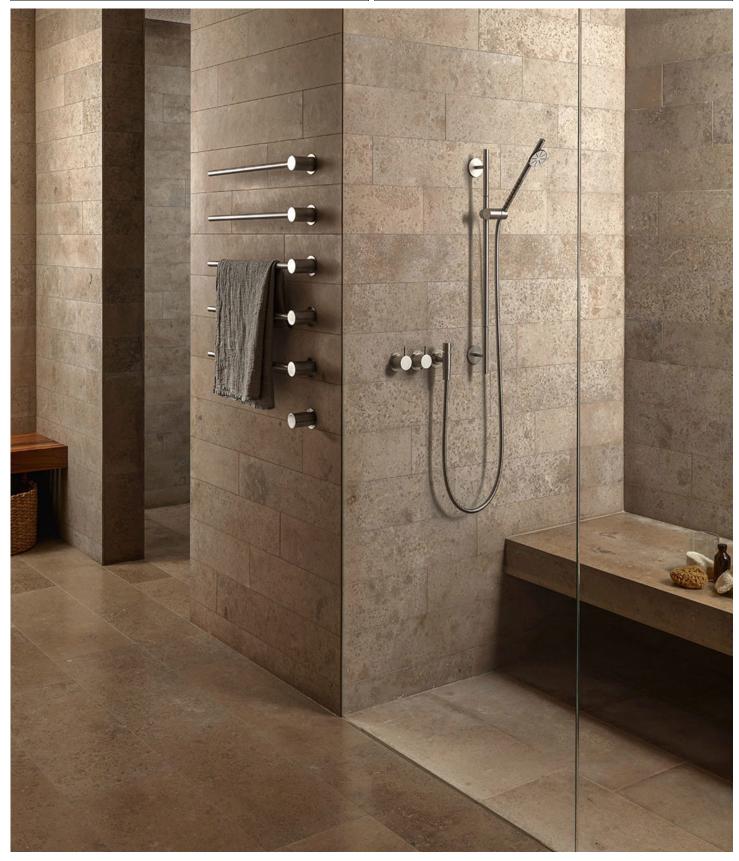

### 5171S-T65

3/4" thermostatic mixer.5171S-T65UP = Thermostatic mixer 5100.5171S-T65AP = Handle NR51, handle NR52, hand shower and hand shower holder with non-return valve 070S, hose 1500 mm, 2 pcs. 60 mm circular flange 001, 2 pcs. 2001, shower rail T65-T60.