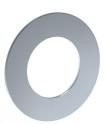

# 001

60 mm circular flange. Hole Ø30 mm.

001G

60 mm circular flange. Hole Ø33 mm.