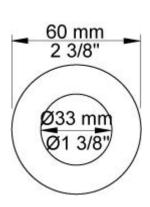

# 001

60 mm circular flange. Hole Ø30 mm.

001G

60 mm circular flange. Hole Ø33 mm.