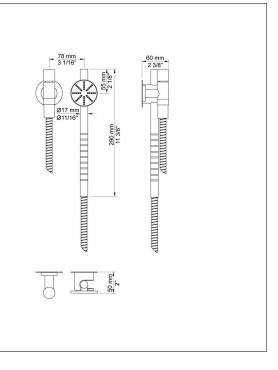

## 5100

Thermostatic mixer with fixed outlet socket. 3/4" connection to copper, steel, iron or pex pipe work.

### NR51

On/off handle for series 5000.

VOLA 5171S-T65 5/5