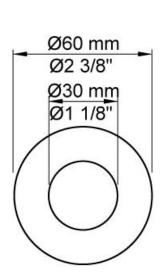

# 001

60 mm circular flange. Hole Ø30 mm.

001G

60 mm circular flange. Hole Ø33 mm.

### 2001

60 mm circular flange. Hole Ø39 mm.