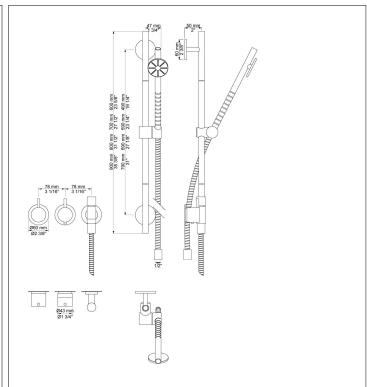

### 5171S-T65

3/4" thermostatic mixer.5171S-T65UP = Thermostatic mixer 5100.5171S-T65AP = Handle NR51, handle NR52, hand shower and hand shower holder with non-return valve 070S, hose 1500 mm, 2 pcs. 60 mm circular flange 001, 2 pcs. 2001, shower rail T65-T60.