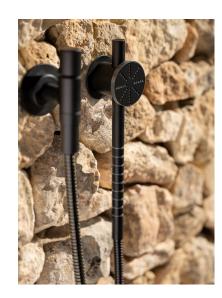

### 5171S-T65

3/4" thermostatic mixer.5171S-T65UP = Thermostatic mixer 5100.5171S-T65AP = Handle NR51, handle NR52, hand shower and hand shower holder with non-return valve 070S, hose 1500 mm, 2 pcs. 60 mm circular flange 001, 2 pcs. 2001, shower rail T65-T60.

# 070S

Hand shower, hand shower holder and hose with non-return valve.

VOLA 5171S-T65 4/5