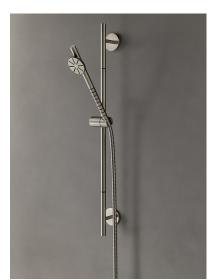

# 070S

Hand shower, hand shower holder and hose with non-return valve.

VOLA 5171S-T65 4/5