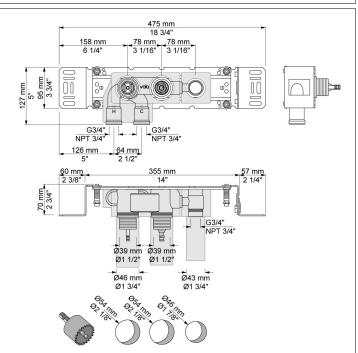

### 5171S-T65

3/4" thermostatic mixer.5171S-T65UP = Thermostatic mixer 5100.5171S-T65AP = Handle NR51, handle NR52, hand shower and hand shower holder with non-return valve 070S, hose 1500 mm, 2 pcs. 60 mm circular flange 001, 2 pcs. 2001, shower rail T65-T60.

## 5100

Thermostatic mixer with fixed outlet socket. 3/4" connection to copper, steel, iron or pex pipe work.