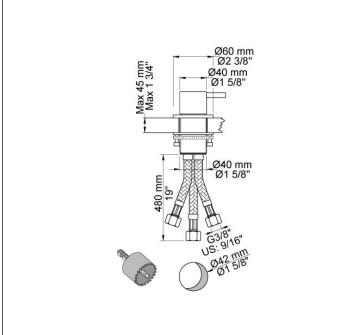

VOLA 500T1-590 3/3

**090**Double swivel spout.Height 210 mm. Hole cut out size: 22 mm.

**500** One-handle table-mounted mixer.

T1
Deck mounted pull out hand shower, with hose.Work top: Max. 45
mm.Hole cut out size: 30 mm.