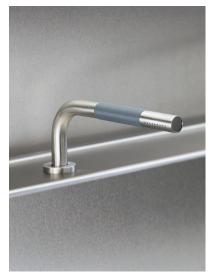

VOLA 500T1-590 3/3

**090**Double swivel spout.Height 210 mm. Hole cut out size: 22 mm.

**500** One-handle table-mounted mixer.

T1
Deck mounted pull out hand shower, with hose.Work top: Max. 45
mm.Hole cut out size: 30 mm.