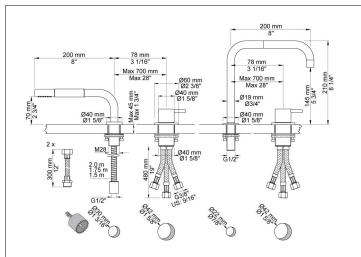

## 500T1-590

One-handle mixer 500 with ceramic disc technology, for table mounting with hand shower T1. One-handle mixer 500 with ceramic disc technology, with double swivel spout 090 with water saving aerator.

VOLA 500T1-590 3/3

**090**Double swivel spout.Height 210 mm. Hole cut out size: 22 mm.

**500** One-handle table-mounted mixer.

T1
Deck mounted pull out hand shower, with hose.Work top: Max. 45
mm.Hole cut out size: 30 mm.