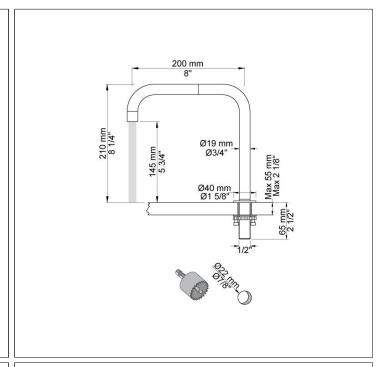

VOLA 500T1-590 3/3

**090**Double swivel spout.Height 210 mm. Hole cut out size: 22 mm.

**500** One-handle table-mounted mixer.

T1
Deck mounted pull out hand shower, with hose.Work top: Max. 45
mm.Hole cut out size: 30 mm.