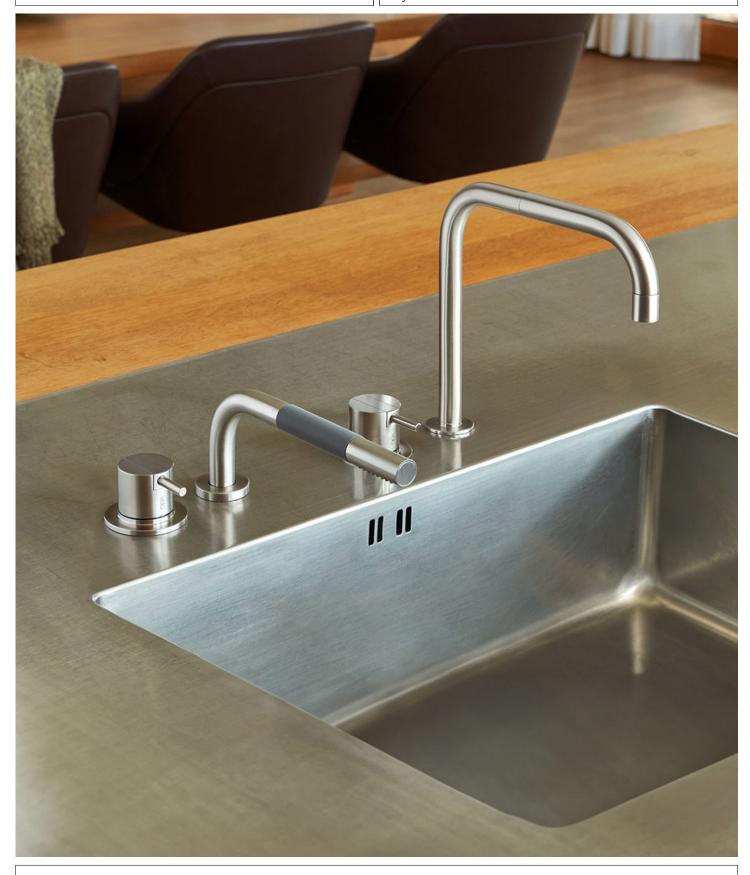

## 500T1-590

One-handle mixer 500 with ceramic disc technology, for table mounting with hand shower T1. One-handle mixer 500 with ceramic disc technology, with double swivel spout 090 with water saving aerator.

VOLA 500T1-590 3/3

**090**Double swivel spout.Height 210 mm. Hole cut out size: 22 mm.

**500** One-handle table-mounted mixer.

T1
Deck mounted pull out hand shower, with hose.Work top: Max. 45
mm.Hole cut out size: 30 mm.