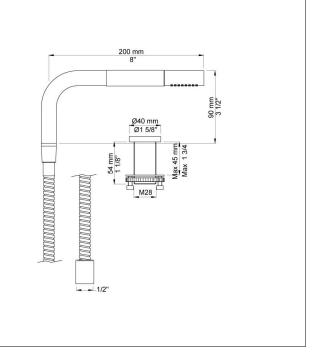

VOLA 500T1-590 3/3

**090**Double swivel spout.Height 210 mm. Hole cut out size: 22 mm.

**500** One-handle table-mounted mixer.

T1
Deck mounted pull out hand shower, with hose.Work top: Max. 45
mm.Hole cut out size: 30 mm.