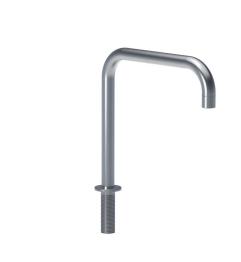

VOLA 500T1-590 3/3

**090**Double swivel spout.Height 210 mm. Hole cut out size: 22 mm.

**500** One-handle table-mounted mixer.

T1
Deck mounted pull out hand shower, with hose.Work top: Max. 45
mm.Hole cut out size: 30 mm.