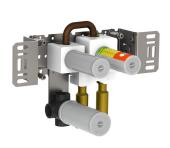

## 4921VSX

Build-in basin mixer with on-off sensor for 'hands free' operation. For vertical mounting. Sensor aligned with wall. Valve box VR2618 included. 4921VSXUP = Mixer 4900VSX, sensor cable VR509. 4921VSXAP = Handle NR41, sensor VR510, 225 mm spout 020, 60 mm circular flange 001, 3001, VR512.

## 4900VSX

Build-in basin mixer with on-off sensor for 'hands free' operation, with temperature regulation, mixer to the right. Valve box for electronic mixer, VR2618 included.

# NR41

Temperature control handle for wall-mounted electronic mixer 4900.

VR2618 Valve box.

VOLA 4921VSX 5/5

60 mm circular flange. Hole Ø38 mm for 4300, 4800 and 4900.