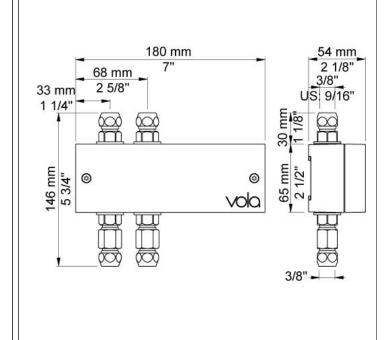

## 4900VSX

Build-in basin mixer with on-off sensor for 'hands free' operation, with temperature regulation, mixer to the right. Valve box for electronic mixer, VR2618 included.