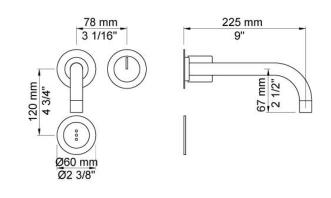

## 4921VSX

Build-in basin mixer with on-off sensor for 'hands free' operation. For vertical mounting. Sensor aligned with wall. Valve box VR2618 included. 4921VSXUP = Mixer 4900VSX, sensor cable VR509. 4921VSXAP = Handle NR41, sensor VR510, 225 mm spout 020, 60 mm circular flange 001, 3001, VR512.