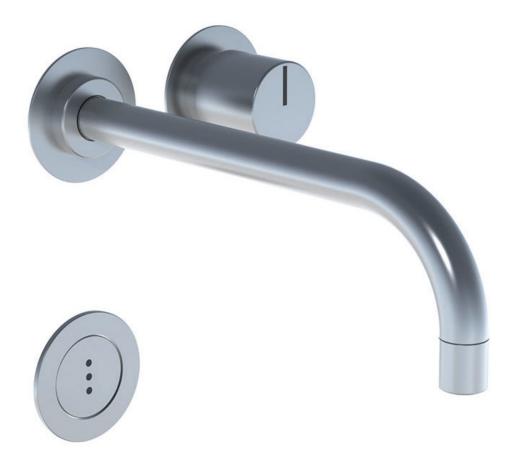

## 4921VSX

Build-in basin mixer with on-off sensor for 'hands free' operation. For vertical mounting. Sensor aligned with wall. Valve box VR2618 included. 4921VSXUP = Mixer 4900VSX, sensor cable VR509. 4921VSXAP = Handle NR41, sensor VR510, 225 mm spout 020, 60 mm circular flange 001, 3001, VR512.