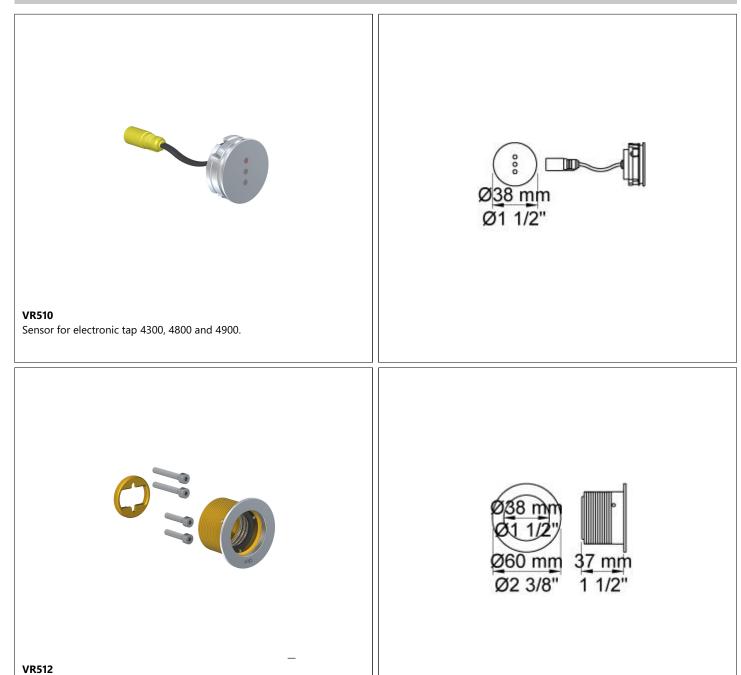

## 4921VSX

Build-in basin mixer with on-off sensor for 'hands free' operation. For vertical mounting. Sensor aligned with wall. Valve box VR2618 included. 4921VSXUP = Mixer 4900VSX, sensor cable VR509. 4921VSXAP = Handle NR41, sensor VR510, 225 mm spout 020, 60 mm circular flange 001, 3001, VR512.

# NR41

Temperature control handle for wall-mounted electronic mixer 4900.

VR2618 Valve box.

VOLA 4921VSX 5/5

60 mm circular flange. Hole Ø38 mm for 4300, 4800 and 4900.