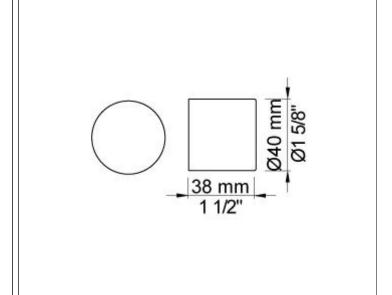

# NR41

Temperature control handle for wall-mounted electronic mixer 4900.

VR2618 Valve box.

VOLA 4921VSX 5/5

60 mm circular flange. Hole Ø38 mm for 4300, 4800 and 4900.