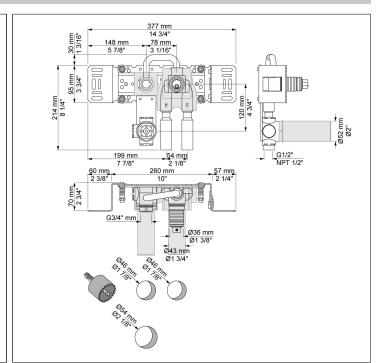

## 4921VSX

Build-in basin mixer with on-off sensor for 'hands free' operation. For vertical mounting. Sensor aligned with wall. Valve box VR2618 included. 4921VSXUP = Mixer 4900VSX, sensor cable VR509. 4921VSXAP = Handle NR41, sensor VR510, 225 mm spout 020, 60 mm circular flange 001, 3001, VR512.

## 4900VSX

Build-in basin mixer with on-off sensor for 'hands free' operation, with temperature regulation, mixer to the right. Valve box for electronic mixer, VR2618 included.

# NR41

Temperature control handle for wall-mounted electronic mixer 4900.

VR2618 Valve box.

VOLA 4921VSX 5/5

60 mm circular flange. Hole Ø38 mm for 4300, 4800 and 4900.