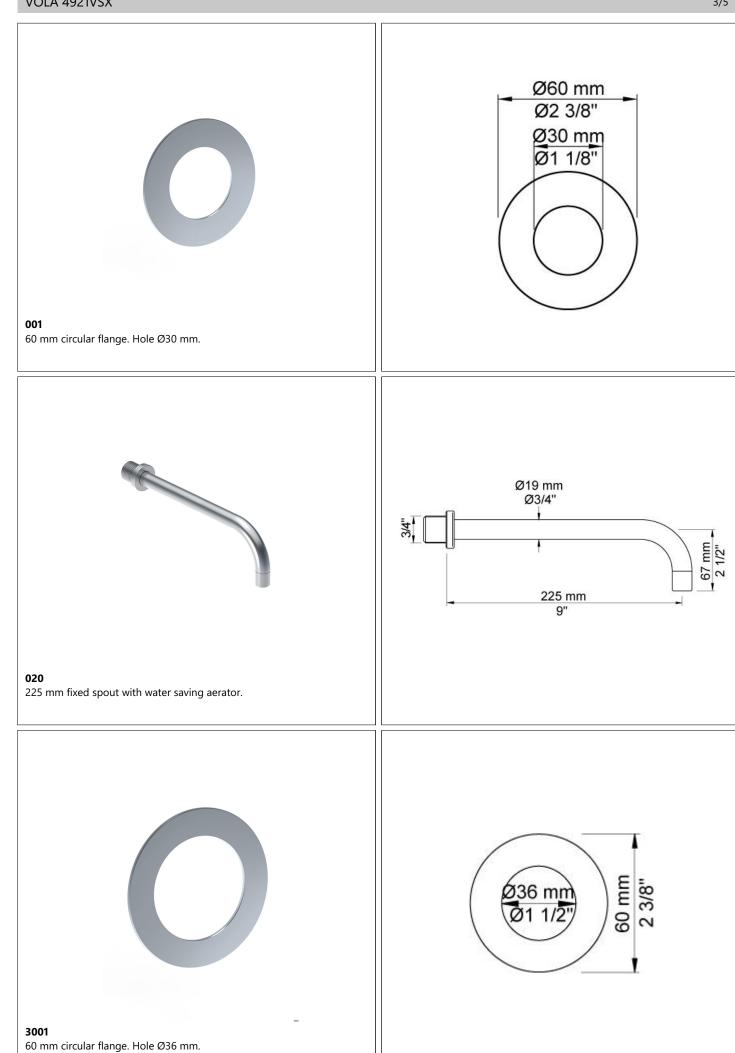

## 4921VSX

Build-in basin mixer with on-off sensor for 'hands free' operation. For vertical mounting. Sensor aligned with wall. Valve box VR2618 included. 4921VSXUP = Mixer 4900VSX, sensor cable VR509. 4921VSXAP = Handle NR41, sensor VR510, 225 mm spout 020, 60 mm circular flange 001, 3001, VR512.