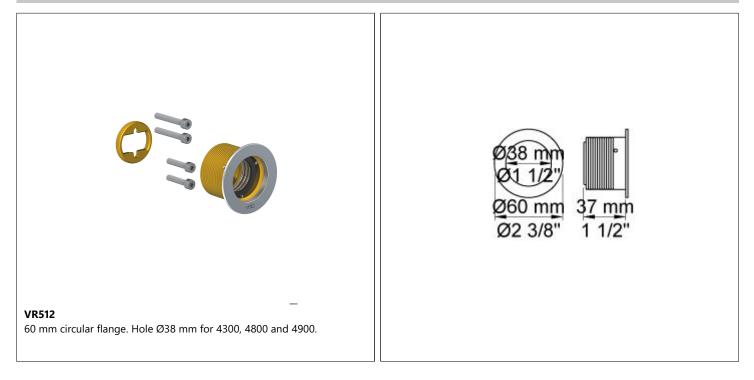

## 4911VSX

Build-in basin mixer with on-off sensor for 'hands free' operation. For vertical mounting. Sensor aligned with wall. Valve box VR2618 included. 4911VSXUP = Mixer 4900VSX, sensor cable VR509. 4911VSXAP = Handle NR41, sensor VR510, 160 mm spout 010, 60 mm circular flanges 001, 3001, VR512.