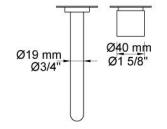

## 4911VSX

Build-in basin mixer with on-off sensor for 'hands free' operation. For vertical mounting. Sensor aligned with wall. Valve box VR2618 included. 4911VSXUP = Mixer 4900VSX, sensor cable VR509. 4911VSXAP = Handle NR41, sensor VR510, 160 mm spout 010, 60 mm circular flanges 001, 3001, VR512.