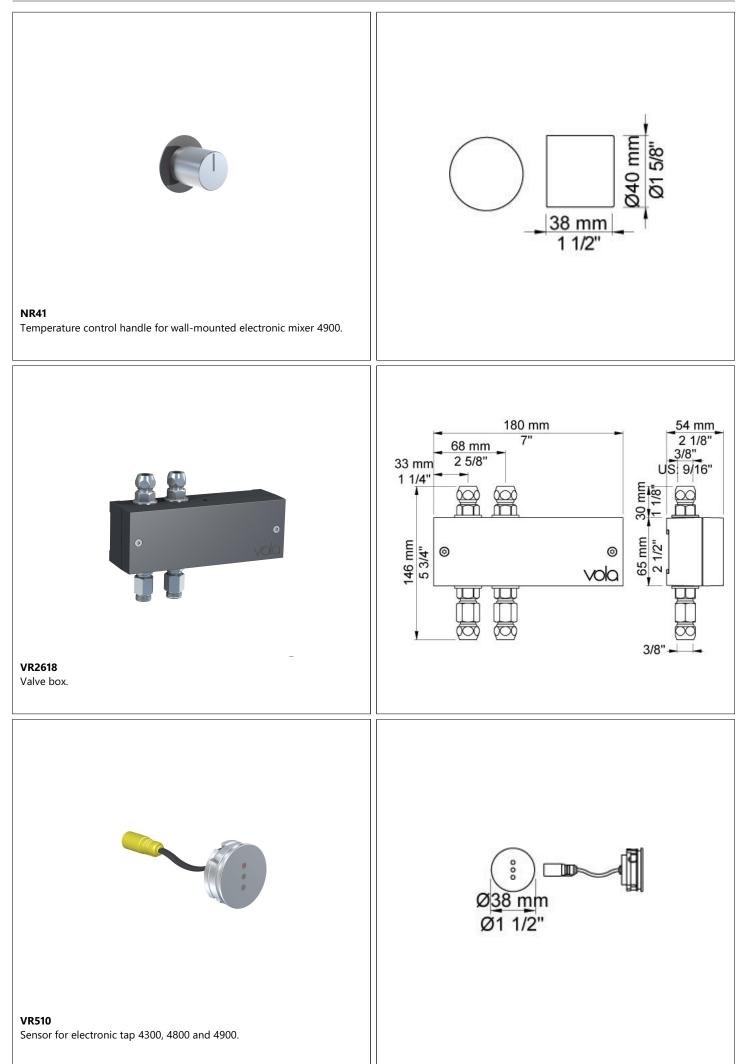

## 4911VSX

Build-in basin mixer with on-off sensor for 'hands free' operation. For vertical mounting. Sensor aligned with wall. Valve box VR2618 included. 4911VSXUP = Mixer 4900VSX, sensor cable VR509. 4911VSXAP = Handle NR41, sensor VR510, 160 mm spout 010, 60 mm circular flanges 001, 3001, VR512.