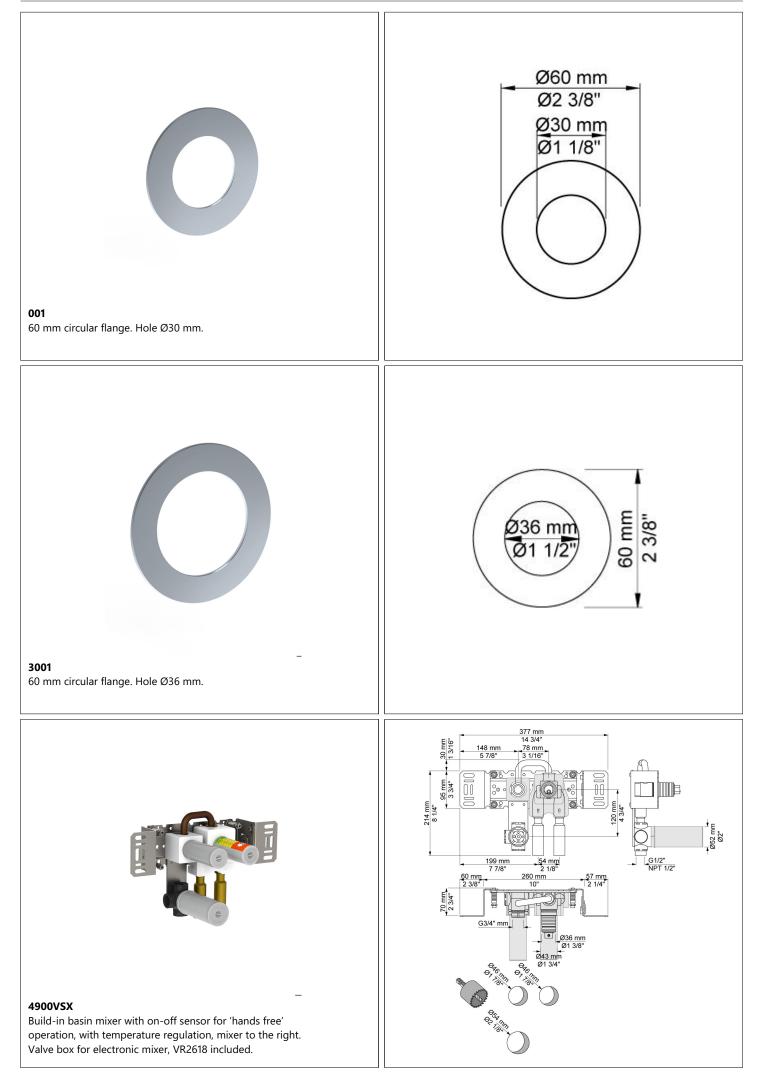

## 4911VSX

Build-in basin mixer with on-off sensor for 'hands free' operation. For vertical mounting. Sensor aligned with wall. Valve box VR2618 included. 4911VSXUP = Mixer 4900VSX, sensor cable VR509. 4911VSXAP = Handle NR41, sensor VR510, 160 mm spout 010, 60 mm circular flanges 001, 3001, VR512.