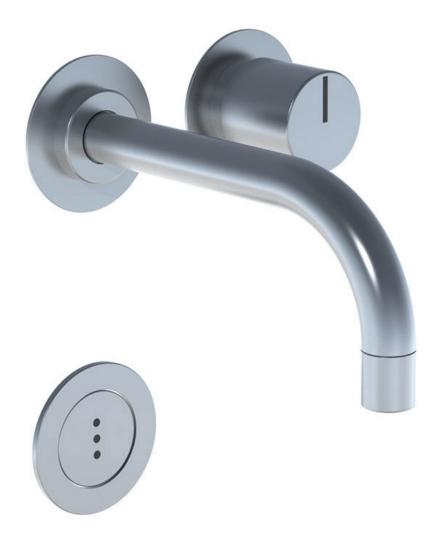

## 4911VSX

Build-in basin mixer with on-off sensor for 'hands free' operation. For vertical mounting. Sensor aligned with wall. Valve box VR2618 included. 4911VSXUP = Mixer 4900VSX, sensor cable VR509. 4911VSXAP = Handle NR41, sensor VR510, 160 mm spout 010, 60 mm circular flanges 001, 3001, VR512.