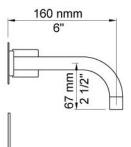

## 4911VSX

Build-in basin mixer with on-off sensor for 'hands free' operation. For vertical mounting. Sensor aligned with wall. Valve box VR2618 included. 4911VSXUP = Mixer 4900VSX, sensor cable VR509. 4911VSXAP = Handle NR41, sensor VR510, 160 mm spout 010, 60 mm circular flanges 001, 3001, VR512.