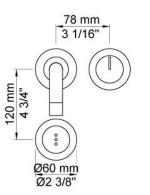

## 4911VSX

Build-in basin mixer with on-off sensor for 'hands free' operation. For vertical mounting. Sensor aligned with wall. Valve box VR2618 included. 4911VSXUP = Mixer 4900VSX, sensor cable VR509. 4911VSXAP = Handle NR41, sensor VR510, 160 mm spout 010, 60 mm circular flanges 001, 3001, VR512.