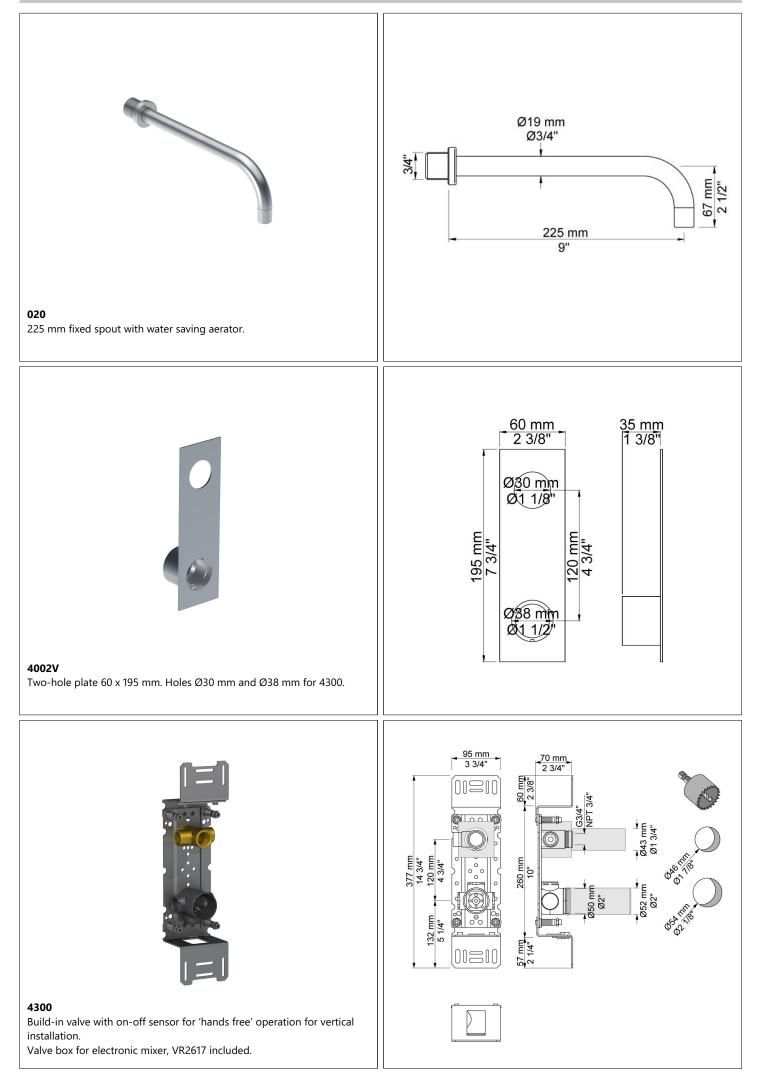

# 4322

Build-in basin tap with on-off sensor for 'hands free' operation. For vertical mounting.Sensor aligned with wall.Valve box VR2617 included.4322UP = Valve 4300, sensor cable VR509.4322AP = 225 mm spout 020, sensor VR510, cover plate 60 x 195 mm 4002V.