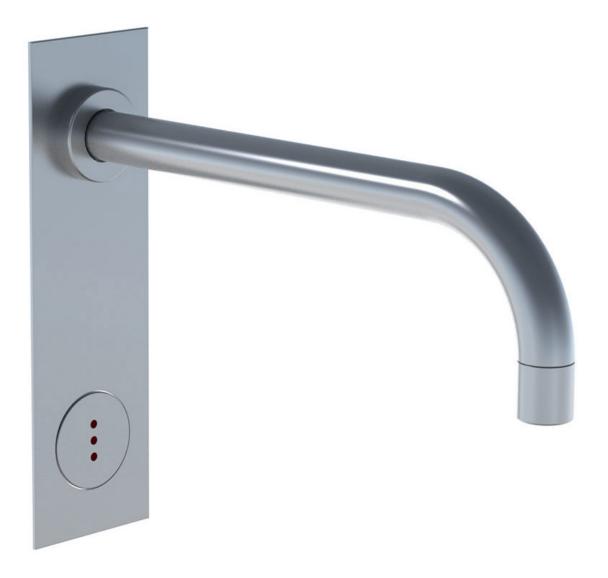

# 4322

Build-in basin tap with on-off sensor for 'hands free' operation. For vertical mounting.Sensor aligned with wall.Valve box VR2617 included.4322UP = Valve 4300, sensor cable VR509.4322AP = 225 mm spout 020, sensor VR510, cover plate 60 x 195 mm 4002V.