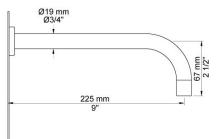

# 4322

Build-in basin tap with on-off sensor for 'hands free' operation. For vertical mounting.Sensor aligned with wall.Valve box VR2617 included.4322UP = Valve 4300, sensor cable VR509.4322AP = 225 mm spout 020, sensor VR510, cover plate 60 x 195 mm 4002V.