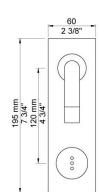

# 4322

Build-in basin tap with on-off sensor for 'hands free' operation. For vertical mounting.Sensor aligned with wall.Valve box VR2617 included.4322UP = Valve 4300, sensor cable VR509.4322AP = 225 mm spout 020, sensor VR510, cover plate 60 x 195 mm 4002V.