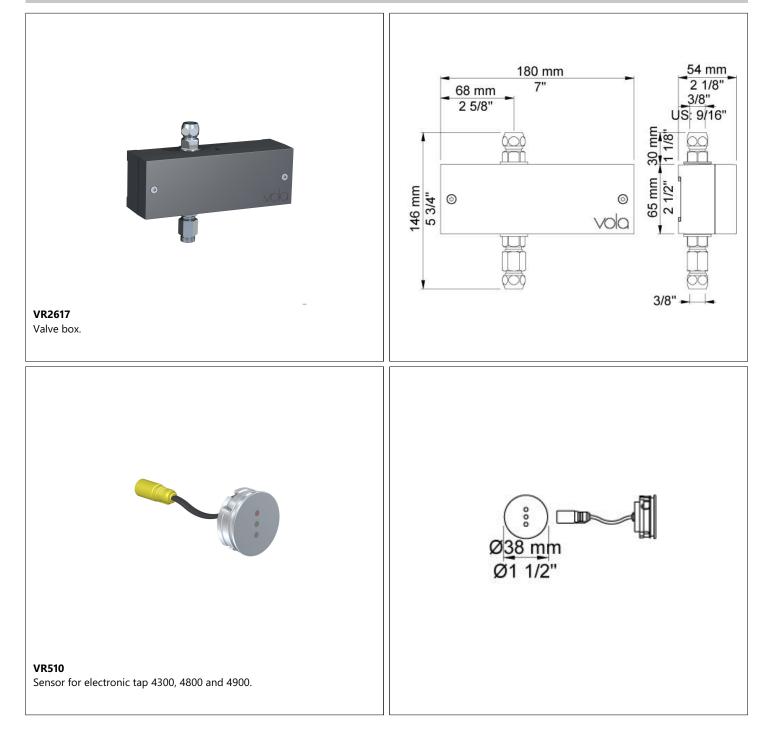

# 4322

Build-in basin tap with on-off sensor for 'hands free' operation. For vertical mounting.Sensor aligned with wall.Valve box VR2617 included.4322UP = Valve 4300, sensor cable VR509.4322AP = 225 mm spout 020, sensor VR510, cover plate 60 x 195 mm 4002V.