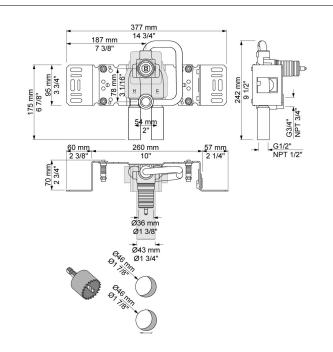

## 300

One-handle build-in mixer with fixed outlet socket, for vertical installation.  $\frac{1}{2}$ " connection to copper, steel, iron or pex pipe work.