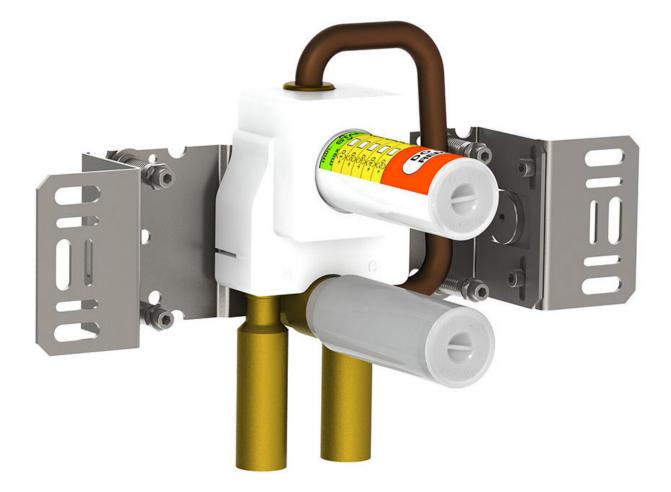

## 300

One-handle build-in mixer with fixed outlet socket, for vertical installation.  $\frac{1}{2}$ " connection to copper, steel, iron or pex pipe work.