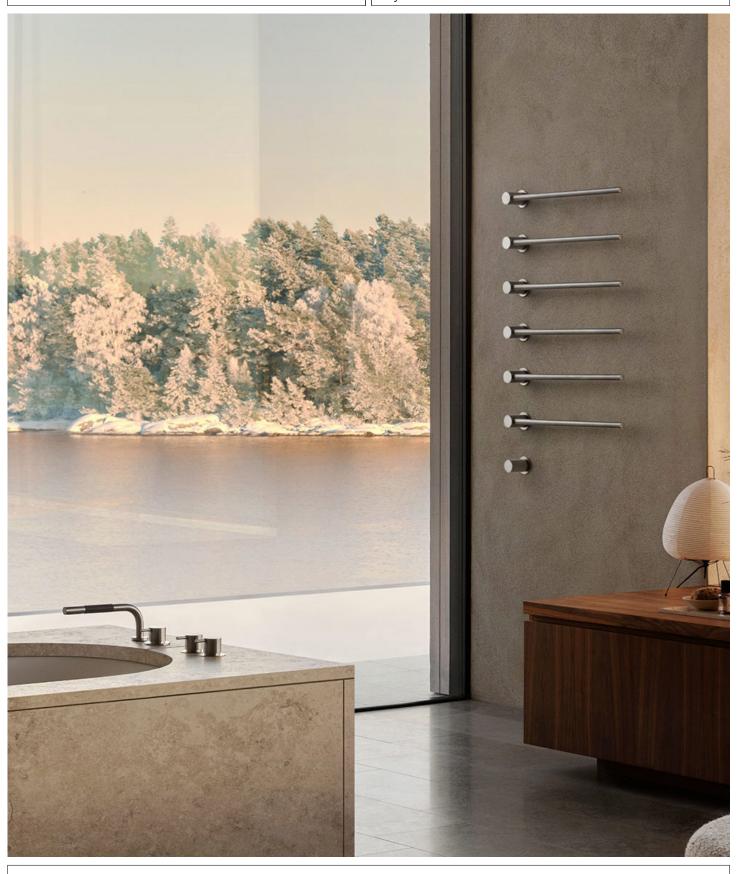

## T39EL

Build-in modular electric heated towel rail for individual design solutions. A modular system of bars to be positioned according to customer requirements. Overall height between 500 and 2100 mm. Individual number of bars with centre distance between 100 and 300 mm. Towel warmer – electric. With step-less temperature regulation between 20 and 50 degrees C.Self-closing timer setting after two hours at full power (50 degrees C). Power consumption: 10W per bar. Supplied with 3 metres of cable H05VV-F (for build-in part). IP rating: IPX4. Must be installed by a qualified electrician.