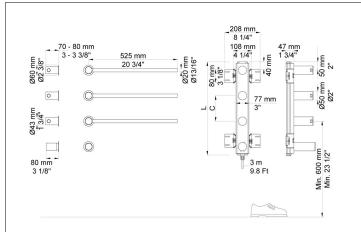

## T39EL

Build-in modular electric heated towel rail for individual design solutions. A modular system of bars to be positioned according to customer requirements. Overall height between 500 and 2100 mm. Individual number of bars with centre distance between 100 and 300 mm. Towel warmer – electric. With step-less temperature regulation between 20 and 50 degrees C.Self-closing timer setting after two hours at full power (50 degrees C). Power consumption: 10W per bar. Supplied with 3 metres of cable H05VV-F (for build-in part). IP rating: IPX4. Must be installed by a qualified electrician.