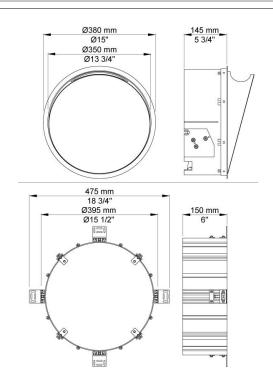

## RS1

Build-in waste bin.Build-in depth: 150 mm. Diameter incl. ring: 380 mm.Capacity: 2,5 litre/20-30 tissues.Bags for RS1 size 39 cm x 28 cm.Surface colour white or black.The visual part consists of:Ring, material: High polished chrome, natural brass, brushed chrome, brushed stainless steel or 15 different colours.Container, material frontplate: PC/ABS laquered, surface colour white or black.