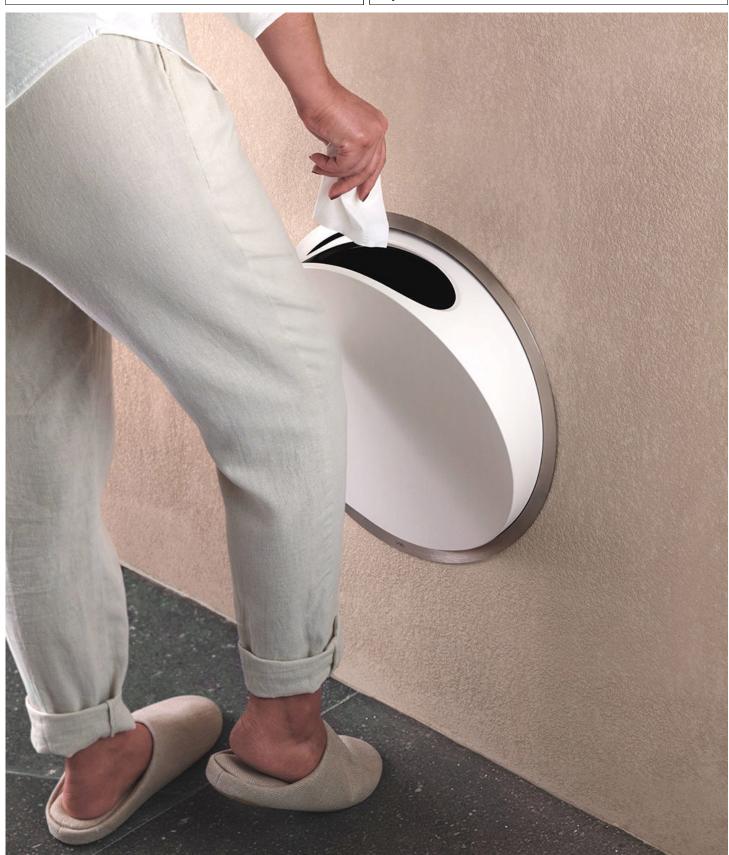

## RS1

Build-in waste bin.Build-in depth: 150 mm. Diameter incl. ring: 380 mm.Capacity: 2,5 litre/20-30 tissues.Bags for RS1 size 39 cm x 28 cm.Surface colour white or black.The visual part consists of:Ring, material: High polished chrome, natural brass, brushed chrome, brushed stainless steel or 15 different colours.Container, material frontplate: PC/ABS laquered, surface colour white or black.