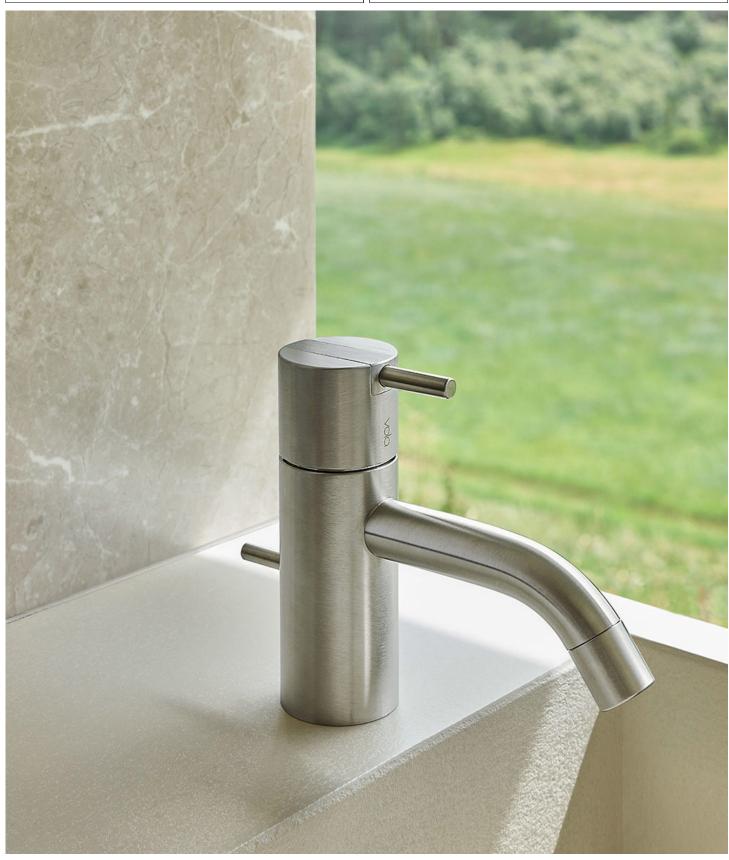

## HV3

One-handle mixer with ceramic disc technology, fixed spout with water saving aerator, pop-up waste 1½". Height 120 mm. Pipe size: 3/8". Hole cut out size: 32 mm.HV3 comes as standard with chrome waste.The part of the waste that goes through the wash basin is polished chrome when you order the HV4 in colour 40 and colours.