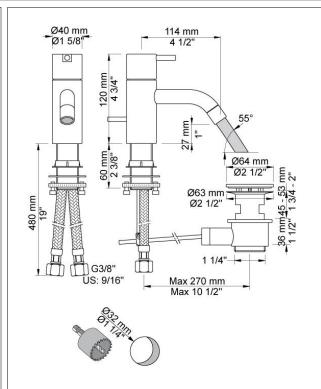

## HV3

One-handle mixer with ceramic disc technology, fixed spout with water saving aerator, pop-up waste 1½". Height 120 mm. Pipe size: 3/8". Hole cut out size: 32 mm.HV3 comes as standard with chrome waste.The part of the waste that goes through the wash basin is polished chrome when you order the HV4 in colour 40 and colours.