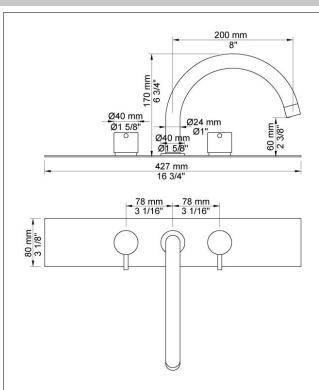

## BK8

Two-handle mixer with swivel spout for bath filling. Complete with adjustable bracket and water collection box.BK8UP = Plumbed part, fixing bracket and water collection box.BK8AP = Trim parts.