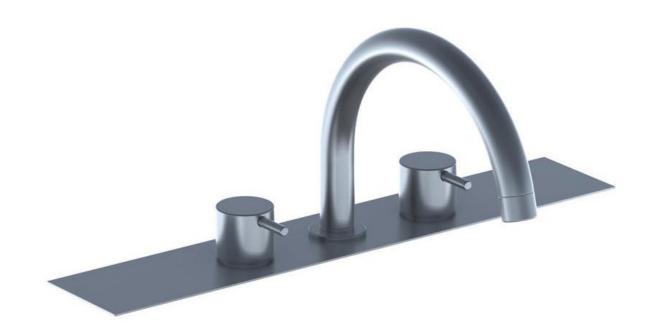

## BK8

Two-handle mixer with swivel spout for bath filling. Complete with adjustable bracket and water collection box.BK8UP = Plumbed part, fixing bracket and water collection box.BK8AP = Trim parts.