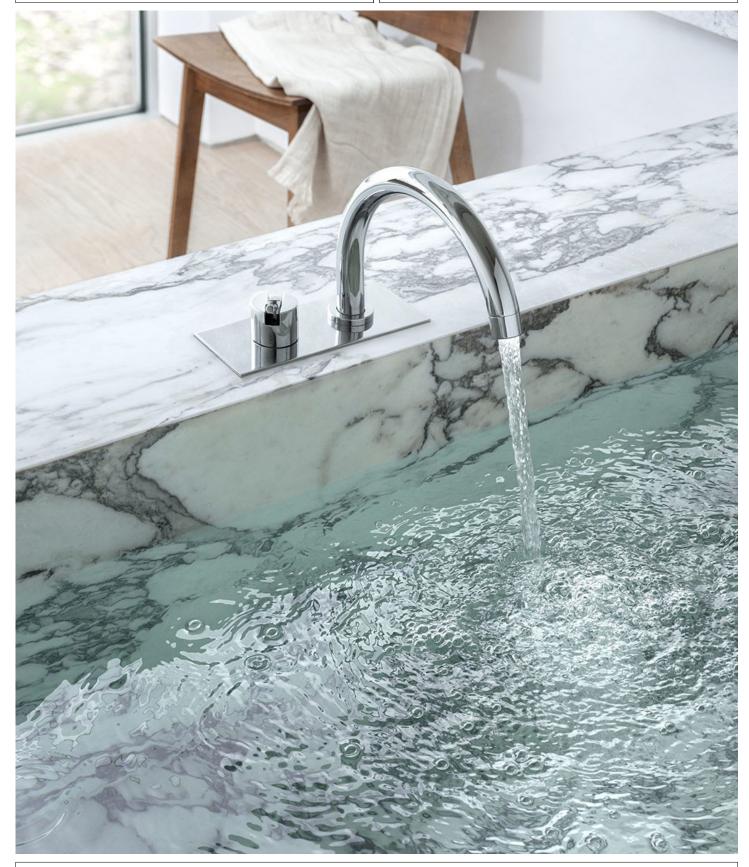

## BK7

One-handle mixer with swivel spout for bath filling. Complete with adjustable bracket and water collection box.BK7UP = Plumbed part, fixing bracket and water collection box.BK7AP = Trim parts.