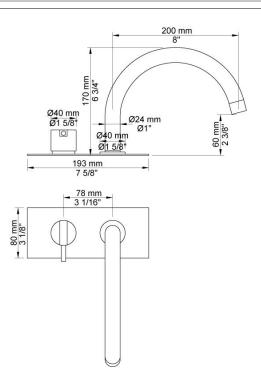

## BK7

One-handle mixer with swivel spout for bath filling. Complete with adjustable bracket and water collection box.BK7UP = Plumbed part, fixing bracket and water collection box.BK7AP = Trim parts.