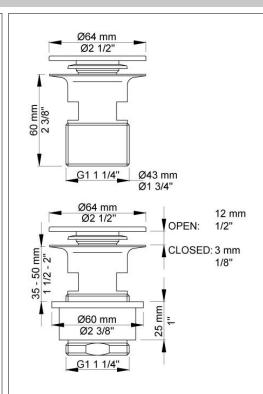

## A62

1¼" slotted push operated waste. The part that goes through the wash basin, is polished chrome when you order the A62 in colour 40 and colours.