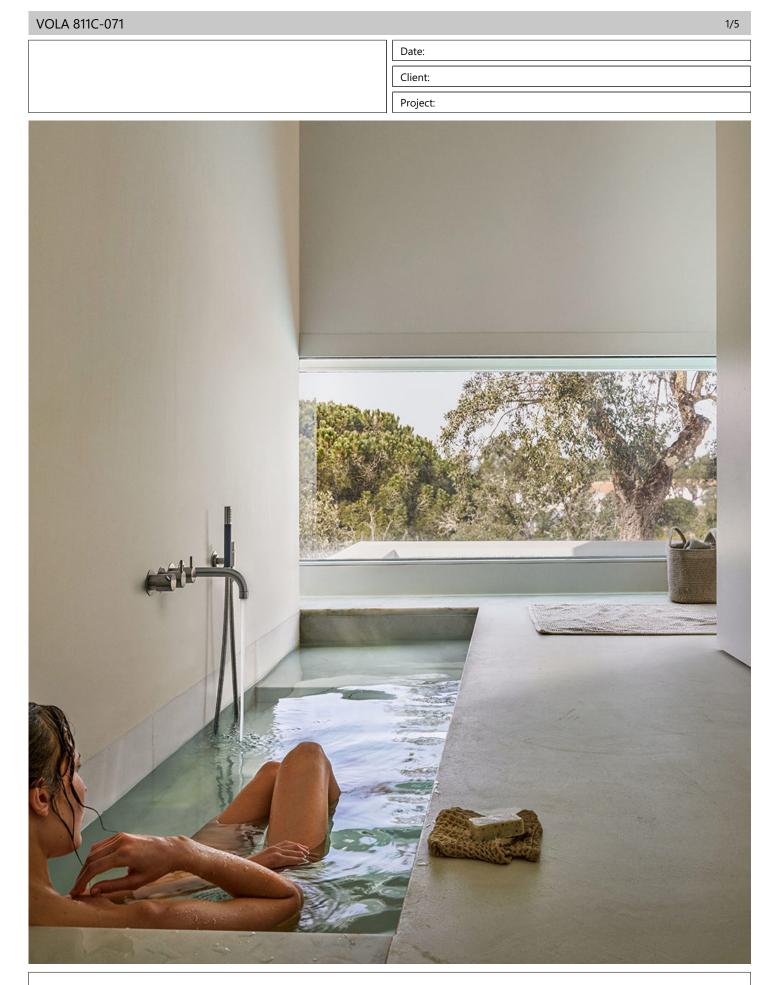

## 811C-071

Two-handle build-in mixer with ¼ turn ceramic disc technology and diverter.811C-071UP = Build-in mixer 800N. 811C-071AP = 2 pcs. handle NR17, handle NR19G, 160 mm fixed spout 010C, hand shower and hand shower holder with non-return valve 070, 2 pcs. 60 mm circular flanges 001, 3 pcs. 60 mm circular flanges 001G.