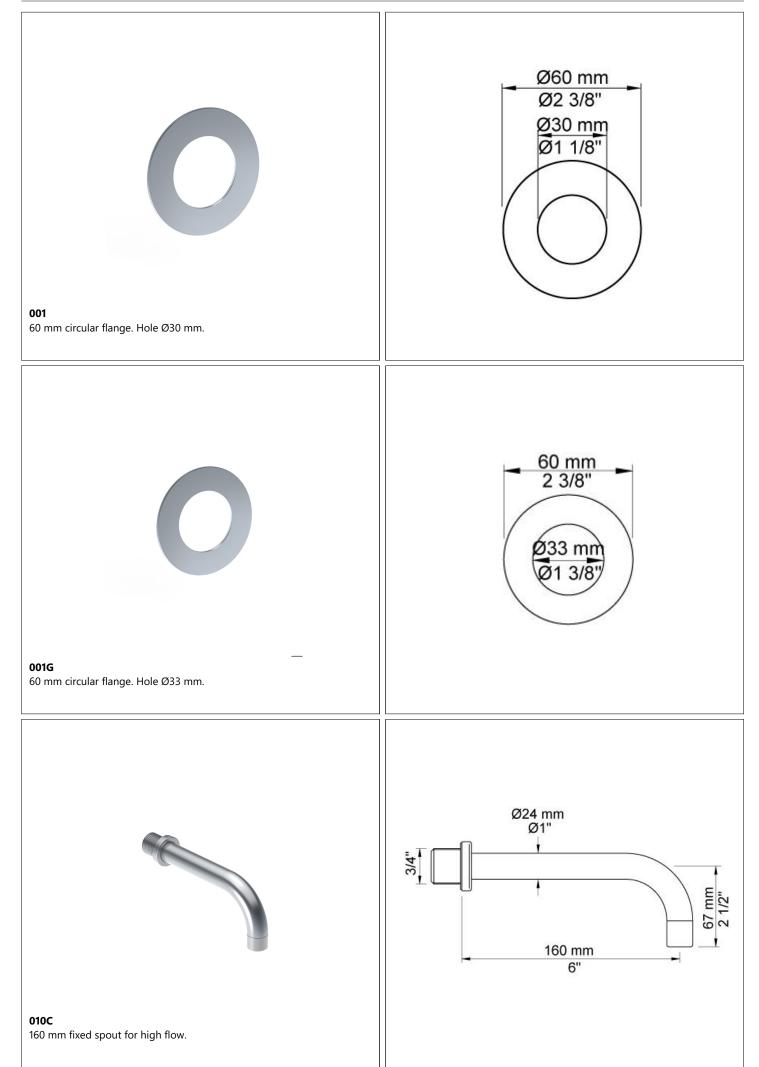

## 811C-071

Two-handle build-in mixer with ¼ turn ceramic disc technology and diverter.811C-071UP = Build-in mixer 800N. 811C-071AP = 2 pcs. handle NR17, handle NR19G, 160 mm fixed spout 010C, hand shower and hand shower holder with non-return valve 070, 2 pcs. 60 mm circular flanges 001, 3 pcs. 60 mm circular flanges 001G.