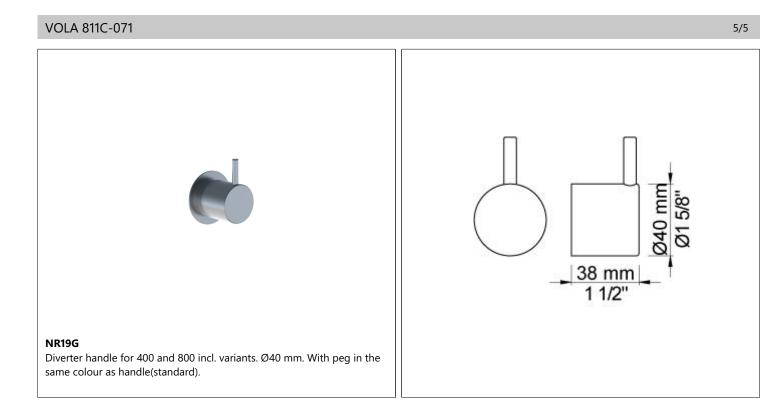

## 811C-071

Two-handle build-in mixer with ¼ turn ceramic disc technology and diverter.811C-071UP = Build-in mixer 800N. 811C-071AP = 2 pcs. handle NR17, handle NR19G, 160 mm fixed spout 010C, hand shower and hand shower holder with non-return valve 070, 2 pcs. 60 mm circular flanges 001, 3 pcs. 60 mm circular flanges 001G.