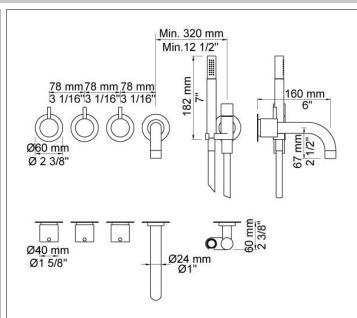

## 811C-071

Two-handle build-in mixer with ¼ turn ceramic disc technology and diverter.811C-071UP = Build-in mixer 800N. 811C-071AP = 2 pcs. handle NR17, handle NR19G, 160 mm fixed spout 010C, hand shower and hand shower holder with non-return valve 070, 2 pcs. 60 mm circular flanges 001, 3 pcs. 60 mm circular flanges 001G.