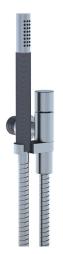

|  |
| Color 05, Orange          | Color 27, Matt black              |  |  |
| Color 06, Light green     | Color 28, Matt white              |  |  |
| Color 08, Yellow          | Color 40, Brushed stainless steel |  |  |
| Color 09, Dark grey       | Color 60, Black                   |  |  |
| Color 12, Mocca           | Color 61, Brushed black           |  |  |
| Color 14, Bright red      | Color 63, Copper                  |  |  |
| Color 15, Dark blue       | Color 64, Brushed Copper          |  |  |
| Color 16, Polished chrome | Color 65, Gold                    |  |  |
| Color 17, Gloss black     | Color 68, Silver                  |  |  |
| Color 18, White           | Color 70, Brushed Gold            |  |  |
| Color 19, Natural brass   |                                   |  |  |







## 070

Hand shower, hand shower holder and hose with non-return valve.