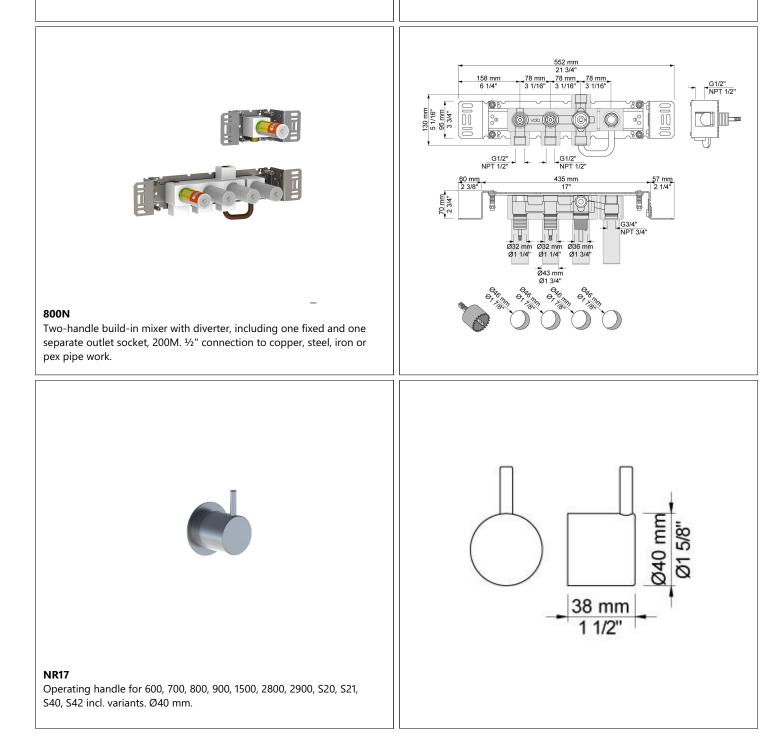

## 811C-071

Two-handle build-in mixer with ¼ turn ceramic disc technology and diverter.811C-071UP = Build-in mixer 800N. 811C-071AP = 2 pcs. handle NR17, handle NR19G, 160 mm fixed spout 010C, hand shower and hand shower holder with non-return valve 070, 2 pcs. 60 mm circular flanges 001, 3 pcs. 60 mm circular flanges 001G.