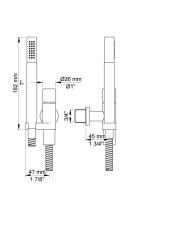

## 070

Hand shower, hand shower holder and hose with non-return valve.

## Flow

|      | Bar:    | 1.0  | 2.0  | 3.0  | 4.0  | 5.0  |
|------|---------|------|------|------|------|------|
| 010C | (l/min) | 12.1 | 17.1 | 21.0 | 24.2 | 27.1 |
| 070  | (l/min) | 5.2  | 7.3  | 9.0  | 9.0  | 9.0  |