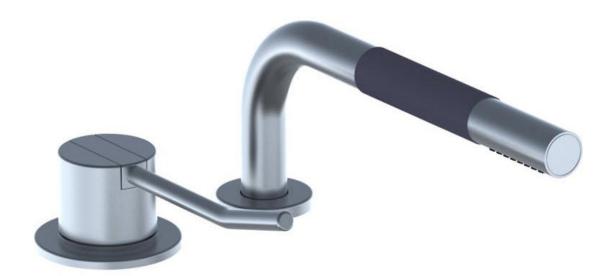

## 500LT1

One-handle mixer 500 with ceramic disc technology, for table mounting with long lever and with hand shower T1.

Ada approved.

## 500L

One-handle table-mounted mixer with long lever.

Deck mounted pull out hand shower, with hose. Work top: Max. 45 mm. Hole cut out size: 30 mm.