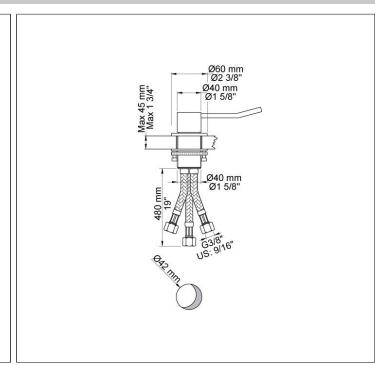

## 500L

One-handle table-mounted mixer with long lever.

Deck mounted pull out hand shower, with hose. Work top: Max. 45 mm. Hole cut out size: 30 mm.