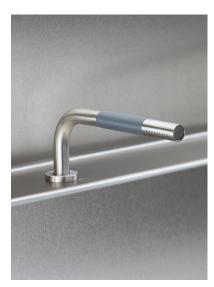

## 500LT1

One-handle mixer 500 with ceramic disc technology, for table mounting with long lever and with hand shower T1.

Ada approved.