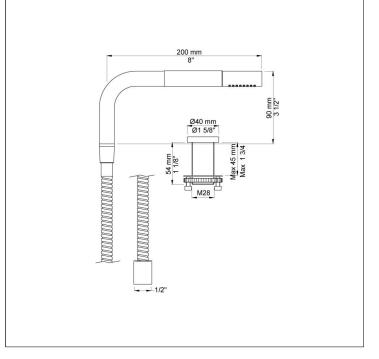

## 500L

One-handle table-mounted mixer with long lever.

Deck mounted pull out hand shower, with hose. Work top: Max. 45 mm. Hole cut out size: 30 mm.