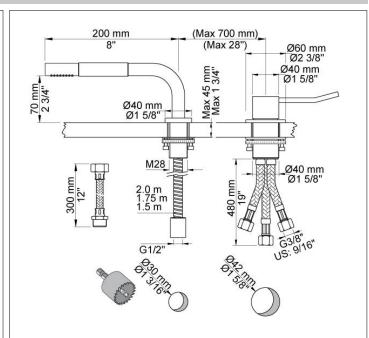

## 500LT1

One-handle mixer 500 with ceramic disc technology, for table mounting with long lever and with hand shower T1.

Ada approved.

## 500L

One-handle table-mounted mixer with long lever.

Deck mounted pull out hand shower, with hose. Work top: Max. 45 mm. Hole cut out size: 30 mm.