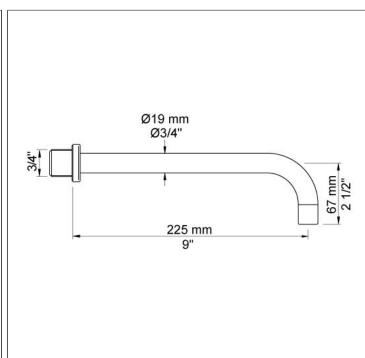

## 4923

Build-in basin mixer with on-off sensor for 'hands free' operation. Sensor aligned with wall. Valve box VR2618 included. 4923UP = Mixer 4900, sensor cable VR509. 4923AP = Handle NR41, sensor VR510, 225 mm spout 020, cover plate 60 x 309 mm 4003.