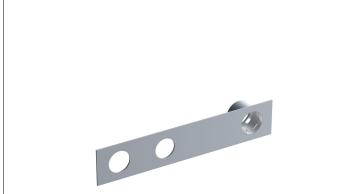

## 4923

Build-in basin mixer with on-off sensor for 'hands free' operation. Sensor aligned with wall. Valve box VR2618 included. 4923UP = Mixer 4900, sensor cable VR509. 4923AP = Handle NR41, sensor VR510, 225 mm spout 020, cover plate 60 x 309 mm 4003.