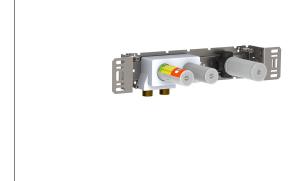

## 4900

Build-in basin mixer with on-off sensor for 'hands free' operation, with temperature regulation.

Valve box for electronic mixer, VR2618 included.

VOLA 4923 4/4