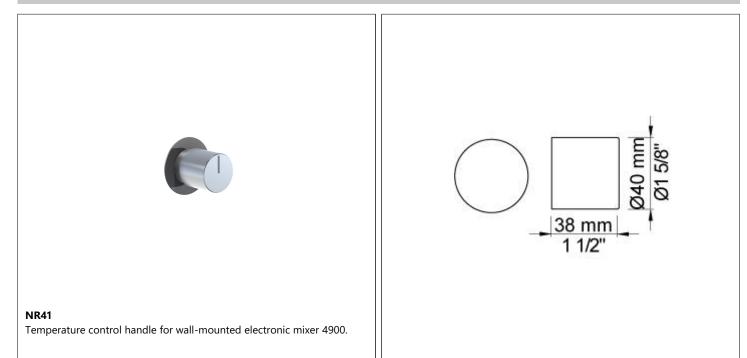

## 4923

Build-in basin mixer with on-off sensor for 'hands free' operation. Sensor aligned with wall. Valve box VR2618 included. 4923UP = Mixer 4900, sensor cable VR509. 4923AP = Handle NR41, sensor VR510, 225 mm spout 020, cover plate 60 x 309 mm 4003.