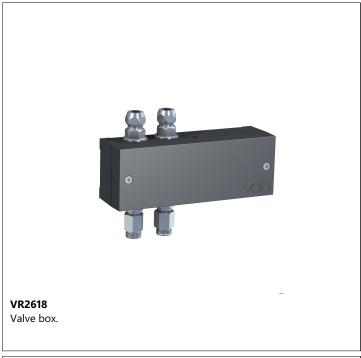

## 4923

Build-in basin mixer with on-off sensor for 'hands free' operation. Sensor aligned with wall. Valve box VR2618 included. 4923UP = Mixer 4900, sensor cable VR509. 4923AP = Handle NR41, sensor VR510, 225 mm spout 020, cover plate 60 x 309 mm 4003.

## 4900

Build-in basin mixer with on-off sensor for 'hands free' operation, with temperature regulation.

Valve box for electronic mixer, VR2618 included.

VOLA 4923 4/4