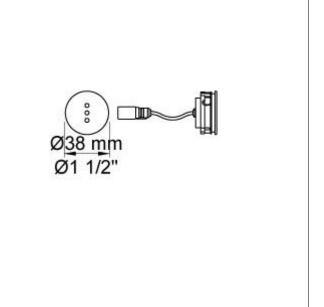

## 4923

Build-in basin mixer with on-off sensor for 'hands free' operation. Sensor aligned with wall. Valve box VR2618 included. 4923UP = Mixer 4900, sensor cable VR509. 4923AP = Handle NR41, sensor VR510, 225 mm spout 020, cover plate 60 x 309 mm 4003.

## Flow

|                    | Bar:    | 1.0 | 2.0 | 3.0 | 4.0 | 5.0 |
|--------------------|---------|-----|-----|-----|-----|-----|
| 4923               | (l/min) | 2.9 | 4.1 | 5.0 | 5.0 | 5.0 |
| 4923 <sup>1)</sup> | (l/min) | 2.6 | 3.7 | 4.5 | 4.5 | 4.5 |