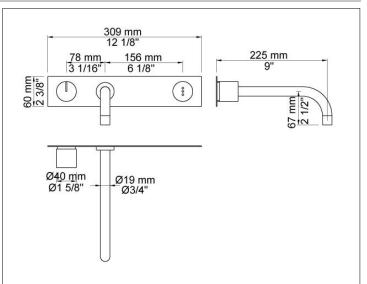

## 4923

Build-in basin mixer with on-off sensor for 'hands free' operation. Sensor aligned with wall. Valve box VR2618 included. 4923UP = Mixer 4900, sensor cable VR509. 4923AP = Handle NR41, sensor VR510, 225 mm spout 020, cover plate 60 x 309 mm 4003.