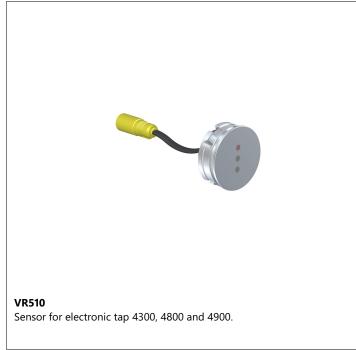

## 4923

Build-in basin mixer with on-off sensor for 'hands free' operation. Sensor aligned with wall. Valve box VR2618 included. 4923UP = Mixer 4900, sensor cable VR509. 4923AP = Handle NR41, sensor VR510, 225 mm spout 020, cover plate 60 x 309 mm 4003.