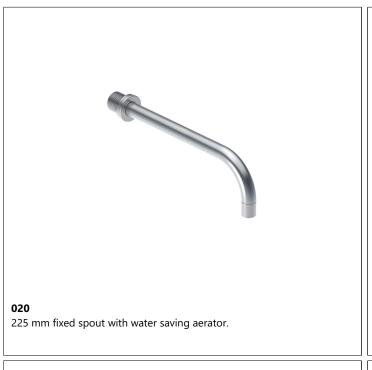

## 4923

Build-in basin mixer with on-off sensor for 'hands free' operation. Sensor aligned with wall. Valve box VR2618 included. 4923UP = Mixer 4900, sensor cable VR509. 4923AP = Handle NR41, sensor VR510, 225 mm spout 020, cover plate 60 x 309 mm 4003.