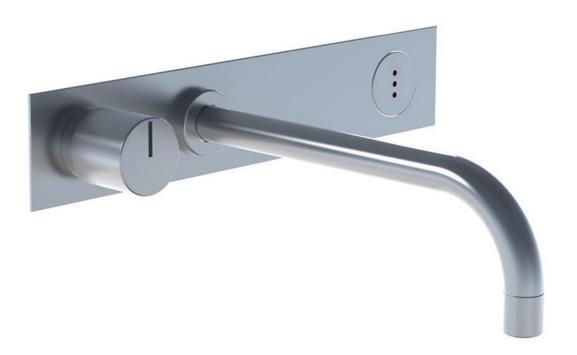

## 4923

Build-in basin mixer with on-off sensor for 'hands free' operation. Sensor aligned with wall. Valve box VR2618 included. 4923UP = Mixer 4900, sensor cable VR509. 4923AP = Handle NR41, sensor VR510, 225 mm spout 020, cover plate 60 x 309 mm 4003.