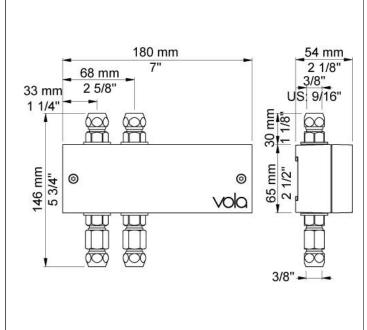

## 4923

Build-in basin mixer with on-off sensor for 'hands free' operation. Sensor aligned with wall. Valve box VR2618 included. 4923UP = Mixer 4900, sensor cable VR509. 4923AP = Handle NR41, sensor VR510, 225 mm spout 020, cover plate 60 x 309 mm 4003.

## 4900

Build-in basin mixer with on-off sensor for 'hands free' operation, with temperature regulation.

Valve box for electronic mixer, VR2618 included.

VOLA 4923 4/4