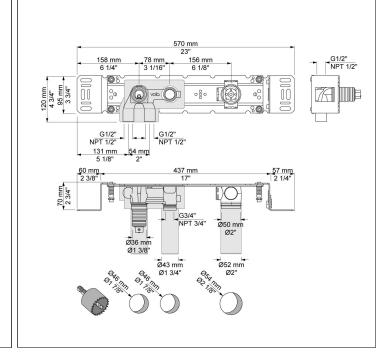

## 4923

Build-in basin mixer with on-off sensor for 'hands free' operation. Sensor aligned with wall. Valve box VR2618 included. 4923UP = Mixer 4900, sensor cable VR509. 4923AP = Handle NR41, sensor VR510, 225 mm spout 020, cover plate 60 x 309 mm 4003.

## 4900

Build-in basin mixer with on-off sensor for 'hands free' operation, with temperature regulation.

Valve box for electronic mixer, VR2618 included.

VOLA 4923 4/4