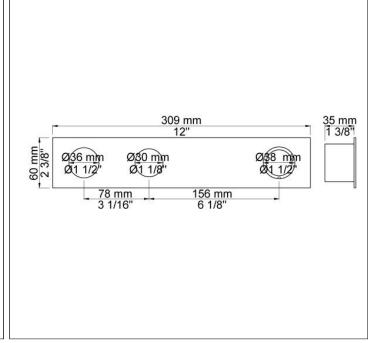

## 4923

Build-in basin mixer with on-off sensor for 'hands free' operation. Sensor aligned with wall. Valve box VR2618 included. 4923UP = Mixer 4900, sensor cable VR509. 4923AP = Handle NR41, sensor VR510, 225 mm spout 020, cover plate 60 x 309 mm 4003.