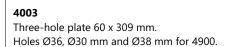

## 4923

Build-in basin mixer with on-off sensor for 'hands free' operation. Sensor aligned with wall. Valve box VR2618 included. 4923UP = Mixer 4900, sensor cable VR509. 4923AP = Handle NR41, sensor VR510, 225 mm spout 020, cover plate 60 x 309 mm 4003.