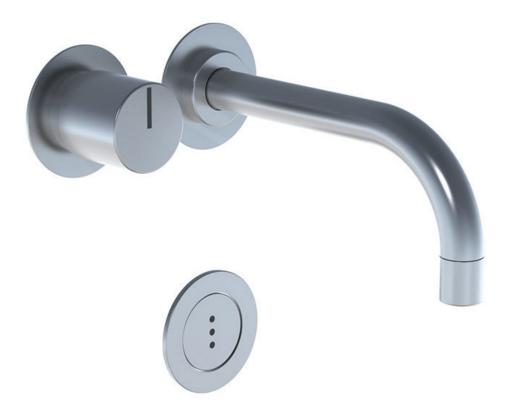

### 4911VS

Build-in basin mixer with on-off sensor for 'hands free' operation. For vertical mounting. Sensor aligned with wall. Valve box VR2618 included. 4911VSUP = Mixer 4900VS, sensor cable VR509. 4911VSAP = Handle NR41, sensor VR510, 160 mm spout 010, 60 mm circular flanges 001, 3001, VR512.