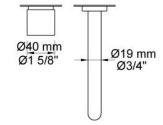

| VOLA 4911VS | 1/5      |
|-------------|----------|
|             | Date:    |
|             | Client:  |
|             | Project: |



# VOLA 4911VS

### 4911VS

Build-in basin mixer with on-off sensor for 'hands free' operation. For vertical mounting. Sensor aligned with wall. Valve box VR2618 included. 4911VSUP = Mixer 4900VS, sensor cable VR509. 4911VSAP = Handle NR41, sensor VR510, 160 mm spout 010, 60 mm circular flanges 001, 3001, VR512.

### Ada approved.

#### Flow

|                      | Bar:    | 1.0 | 2.0 | 3.0 | 4.0 | 5.0 |
|----------------------|---------|-----|-----|-----|-----|-----|
| 4911VS               | (l/min) | 2.9 | 4.1 | 5.0 | 5.0 | 5.0 |
| 4911VS <sup>1)</sup> | (l/min) | 2.6 | 3.7 | 4.5 | 4.5 | 4.5 |

<sup>1)</sup> USA Standard







#### Available in colors

|                           | Color 20, Brushed chrome          |
|---------------------------|-----------------------------------|
| Color 02, Grey            | Color 21, Carmine red             |
| Color 04, Light blue      | Color 25, Pink                    |
| Color 05, Orange          | Color 27, Matt black              |
| Color 06, Light green     | Color 28, Matt white              |
| Color 08, Yellow          | Color 40, Brushed stainless steel |
| Color 09, Dark grey       | Color 60, Black                   |
| Color 12, Mocca           | Color 61, Brushed black           |
| Color 14, Bright red      | Color 63, Copper                  |
| Color 15, Dark blue       | Color 64, Brushed Copper          |
| Color 16, Polished chrome | Color 65, Gold