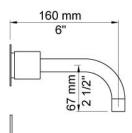

### 4911VS

Build-in basin mixer with on-off sensor for 'hands free' operation. For vertical mounting. Sensor aligned with wall. Valve box VR2618 included. 4911VSUP = Mixer 4900VS, sensor cable VR509. 4911VSAP = Handle NR41, sensor VR510, 160 mm spout 010, 60 mm circular flanges 001, 3001, VR512.