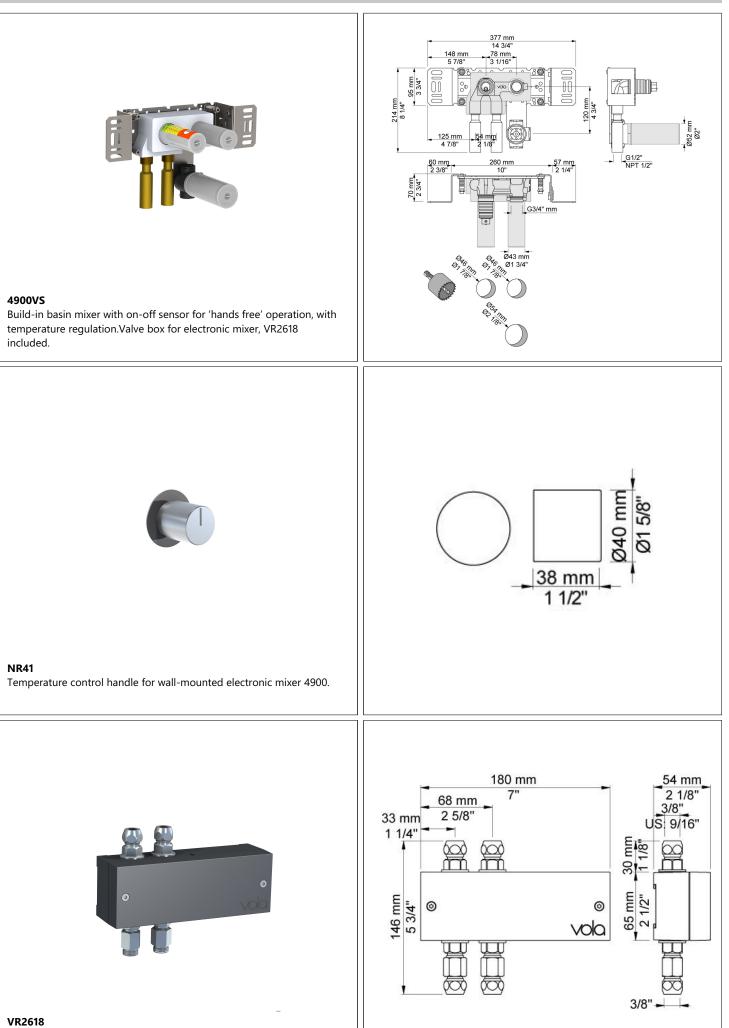

### 4911VS

Build-in basin mixer with on-off sensor for 'hands free' operation. For vertical mounting. Sensor aligned with wall. Valve box VR2618 included. 4911VSUP = Mixer 4900VS, sensor cable VR509. 4911VSAP = Handle NR41, sensor VR510, 160 mm spout 010, 60 mm circular flanges 001, 3001, VR512.