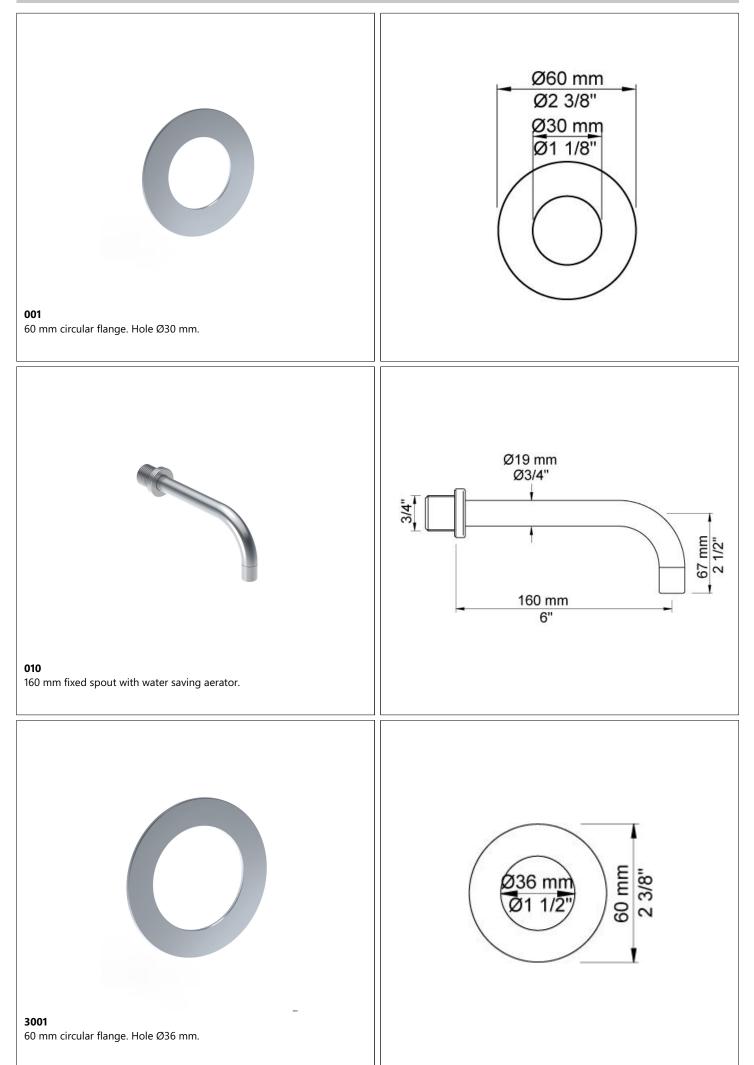

### 4911VS

Build-in basin mixer with on-off sensor for 'hands free' operation. For vertical mounting. Sensor aligned with wall. Valve box VR2618 included. 4911VSUP = Mixer 4900VS, sensor cable VR509. 4911VSAP = Handle NR41, sensor VR510, 160 mm spout 010, 60 mm circular flanges 001, 3001, VR512.