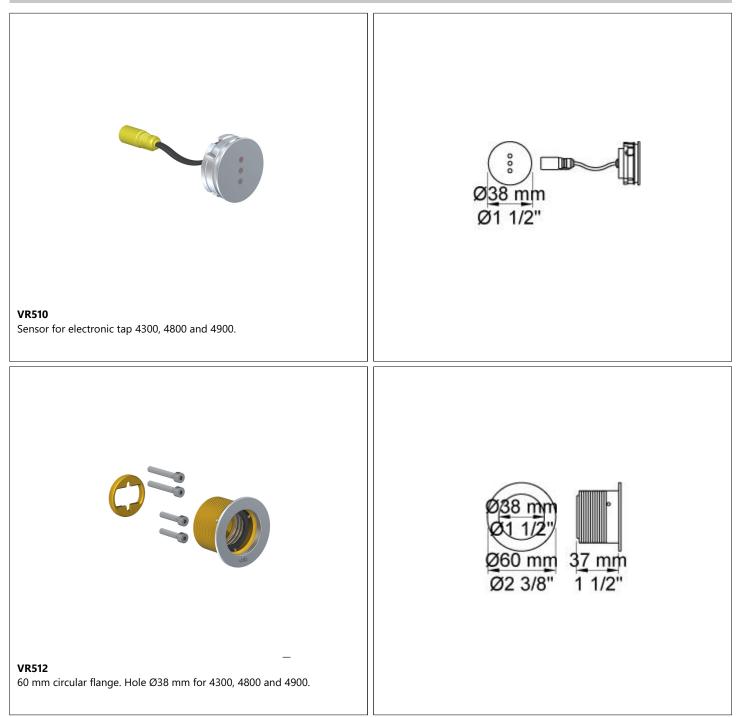

### 4911VS

Build-in basin mixer with on-off sensor for 'hands free' operation. For vertical mounting. Sensor aligned with wall. Valve box VR2618 included. 4911VSUP = Mixer 4900VS, sensor cable VR509. 4911VSAP = Handle NR41, sensor VR510, 160 mm spout 010, 60 mm circular flanges 001, 3001, VR512.