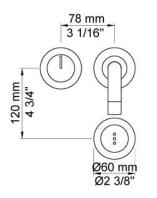

### 4911VS

Build-in basin mixer with on-off sensor for 'hands free' operation. For vertical mounting. Sensor aligned with wall. Valve box VR2618 included. 4911VSUP = Mixer 4900VS, sensor cable VR509. 4911VSAP = Handle NR41, sensor VR510, 160 mm spout 010, 60 mm circular flanges 001, 3001, VR512.