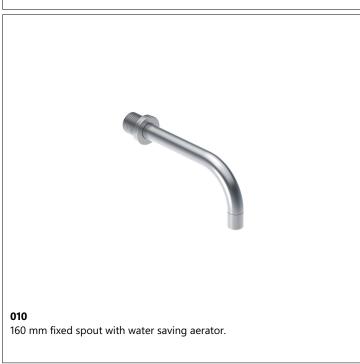

## 4911

Build-in basin mixer with on-off sensor for 'hands free' operation. Sensor aligned with wall. Valve box VR2618 included.4911UP = Mixer 4900, sensor cable VR509. 4911AP = Handle NR41, sensor VR510, 160 mm spout 010, 60 mm circular flanges 001, 3001, VR512.