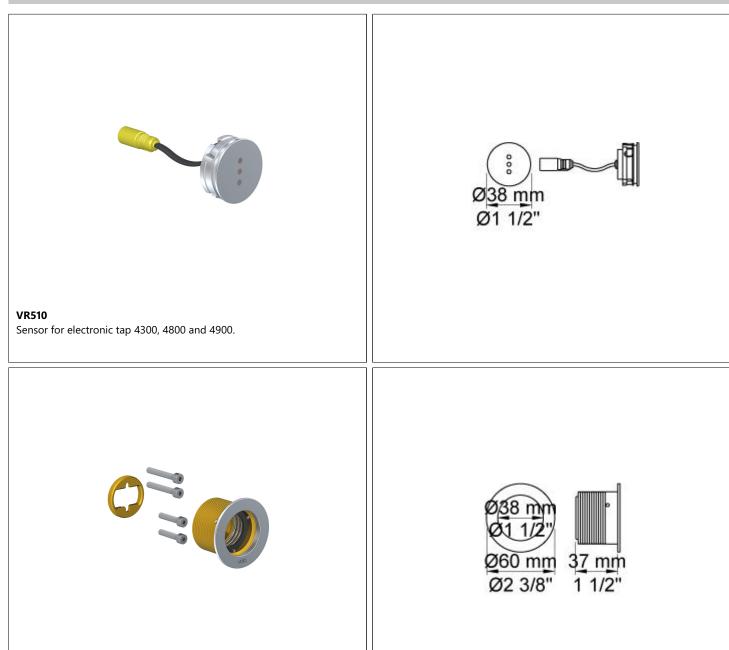

## 4911

Build-in basin mixer with on-off sensor for 'hands free' operation. Sensor aligned with wall. Valve box VR2618 included.4911UP = Mixer 4900, sensor cable VR509. 4911AP = Handle NR41, sensor VR510, 160 mm spout 010, 60 mm circular flanges 001, 3001, VR512.

VR2618 Valve box.

VOLA 4911 5/5

VR512

60 mm circular flange. Hole Ø38 mm for 4300, 4800 and 4900.