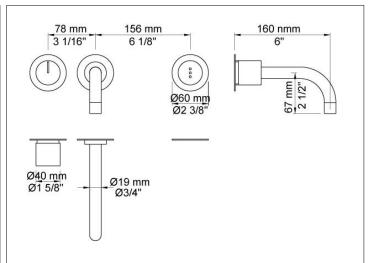

## 4911

Build-in basin mixer with on-off sensor for 'hands free' operation. Sensor aligned with wall. Valve box VR2618 included.4911UP = Mixer 4900, sensor cable VR509. 4911AP = Handle NR41, sensor VR510, 160 mm spout 010, 60 mm circular flanges 001, 3001, VR512.