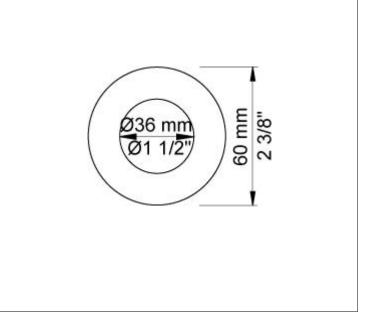

VR2618 Valve box.

VOLA 4911 5/5

VR512

60 mm circular flange. Hole Ø38 mm for 4300, 4800 and 4900.