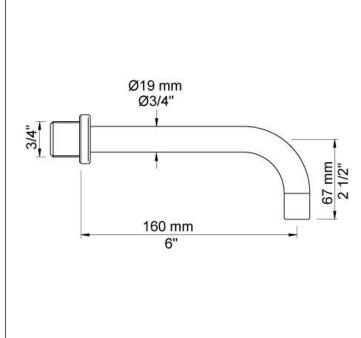

## 4911

Build-in basin mixer with on-off sensor for 'hands free' operation. Sensor aligned with wall. Valve box VR2618 included.4911UP = Mixer 4900, sensor cable VR509. 4911AP = Handle NR41, sensor VR510, 160 mm spout 010, 60 mm circular flanges 001, 3001, VR512.