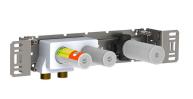

## 4911

Build-in basin mixer with on-off sensor for 'hands free' operation. Sensor aligned with wall. Valve box VR2618 included.4911UP = Mixer 4900, sensor cable VR509. 4911AP = Handle NR41, sensor VR510, 160 mm spout 010, 60 mm circular flanges 001, 3001, VR512.

VR2618 Valve box.

VOLA 4911 5/5

VR512

60 mm circular flange. Hole Ø38 mm for 4300, 4800 and 4900.