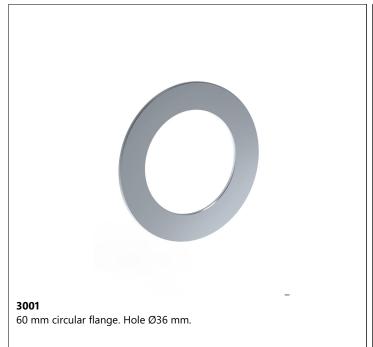

## 4911

Build-in basin mixer with on-off sensor for 'hands free' operation. Sensor aligned with wall. Valve box VR2618 included.4911UP = Mixer 4900, sensor cable VR509. 4911AP = Handle NR41, sensor VR510, 160 mm spout 010, 60 mm circular flanges 001, 3001, VR512.