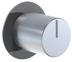

VR2618 Valve box.

VOLA 4911 5/5

VR512

60 mm circular flange. Hole Ø38 mm for 4300, 4800 and 4900.