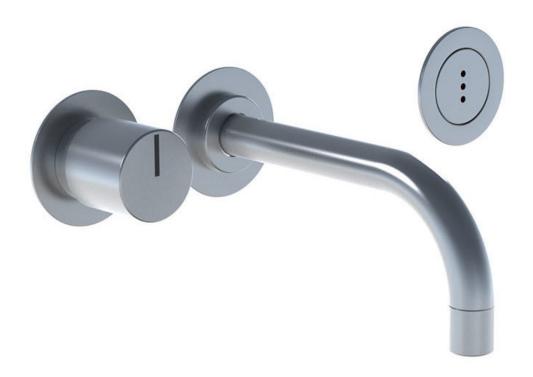

## 4911

Build-in basin mixer with on-off sensor for 'hands free' operation. Sensor aligned with wall. Valve box VR2618 included.4911UP = Mixer 4900, sensor cable VR509. 4911AP = Handle NR41, sensor VR510, 160 mm spout 010, 60 mm circular flanges 001, 3001, VR512.

## 4900

Build-in basin mixer with on-off sensor for 'hands free' operation, with temperature regulation.

Valve box for electronic mixer, VR2618 included.

Temperature control handle for wall-mounted electronic mixer 4900.