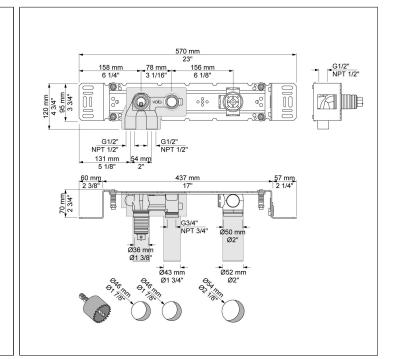

VR2618 Valve box.

VOLA 4911 5/5

VR512

60 mm circular flange. Hole Ø38 mm for 4300, 4800 and 4900.