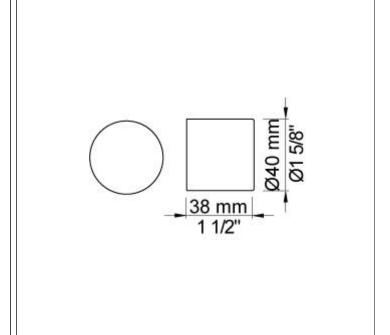

VR2618 Valve box.

VOLA 4911 5/5

VR512

60 mm circular flange. Hole Ø38 mm for 4300, 4800 and 4900.