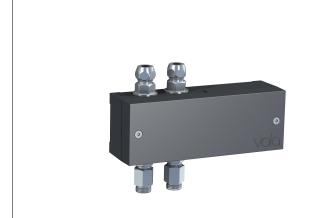

VR2618 Valve box.

VOLA 4911 5/5

VR512

60 mm circular flange. Hole Ø38 mm for 4300, 4800 and 4900.