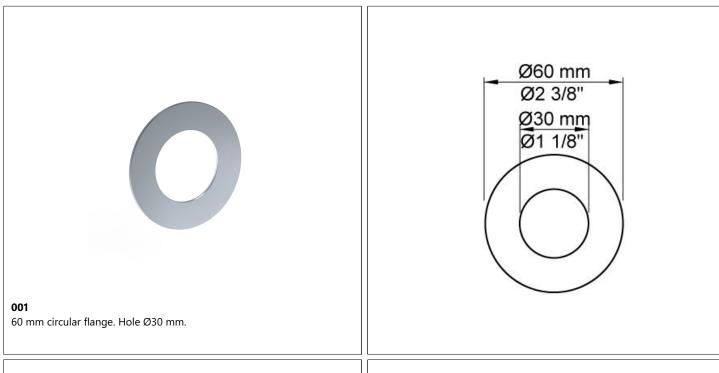

VR2618 Valve box.

VOLA 4911 5/5

VR512

60 mm circular flange. Hole Ø38 mm for 4300, 4800 and 4900.