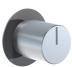

## 4900

Build-in basin mixer with on-off sensor for 'hands free' operation, with temperature regulation.

Valve box for electronic mixer, VR2618 included.

Temperature control handle for wall-mounted electronic mixer 4900.