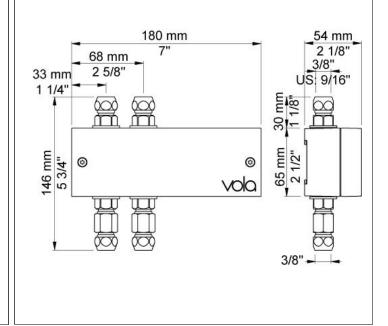

VR2618 Valve box.

VOLA 4911 5/5

VR512

60 mm circular flange. Hole Ø38 mm for 4300, 4800 and 4900.