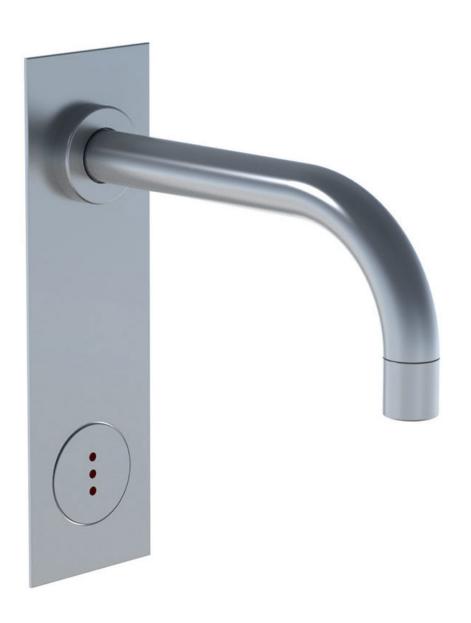

## 4312

Build-in basin tap with on-off sensor for 'hands free' operation. For vertical mounting. Sensor aligned with wall. Valve box VR2617 included. 4312UP = Valve 4300, sensor cable VR509. 4312AP = 160 mm spout 010, sensor VR510, cover plate  $60 \times 195 \text{ mm} 4002\text{V}$ .

Ada approved.