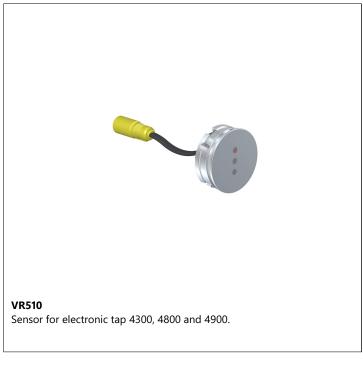

## 4312

Build-in basin tap with on-off sensor for 'hands free' operation. For vertical mounting. Sensor aligned with wall. Valve box VR2617 included. 4312UP = Valve 4300, sensor cable VR509. 4312AP = 160 mm spout 010, sensor VR510, cover plate  $60 \times 195 \text{ mm} 4002\text{V}$ .

## **4300**Build-in valve with on-off sensor for 'hands free' operation for vertical installation.

Valve box for electronic mixer, VR2617 included.

VOLA 4312 4/4