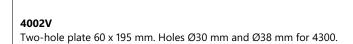

## 4312

Build-in basin tap with on-off sensor for 'hands free' operation. For vertical mounting. Sensor aligned with wall. Valve box VR2617 included. 4312UP = Valve 4300, sensor cable VR509. 4312AP = 160 mm spout 010, sensor VR510, cover plate  $60 \times 195 \text{ mm} 4002\text{V}$ .