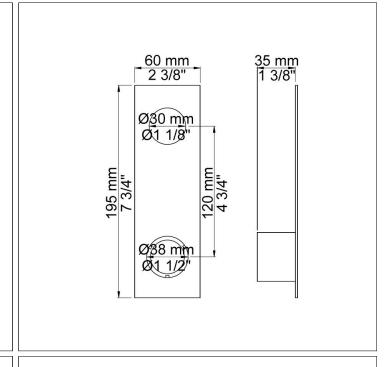

## 4312

Build-in basin tap with on-off sensor for 'hands free' operation. For vertical mounting. Sensor aligned with wall. Valve box VR2617 included. 4312UP = Valve 4300, sensor cable VR509. 4312AP = 160 mm spout 010, sensor VR510, cover plate  $60 \times 195 \text{ mm} 4002\text{V}$ .