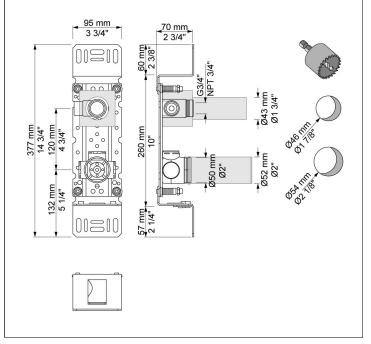

## 4312

Build-in basin tap with on-off sensor for 'hands free' operation. For vertical mounting. Sensor aligned with wall. Valve box VR2617 included. 4312UP = Valve 4300, sensor cable VR509. 4312AP = 160 mm spout 010, sensor VR510, cover plate  $60 \times 195 \text{ mm} 4002\text{V}$ .

## **4300**Build-in valve with on-off sensor for 'hands free' operation for vertical installation.

Valve box for electronic mixer, VR2617 included.

VOLA 4312 4/4