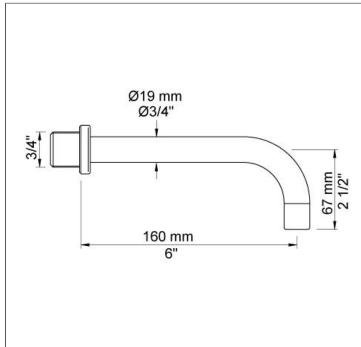

## 4312

Build-in basin tap with on-off sensor for 'hands free' operation. For vertical mounting. Sensor aligned with wall. Valve box VR2617 included. 4312UP = Valve 4300, sensor cable VR509. 4312AP = 160 mm spout 010, sensor VR510, cover plate  $60 \times 195 \text{ mm} 4002\text{V}$ .