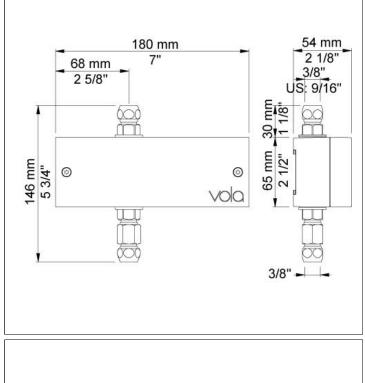

## 4312

Build-in basin tap with on-off sensor for 'hands free' operation. For vertical mounting. Sensor aligned with wall. Valve box VR2617 included. 4312UP = Valve 4300, sensor cable VR509. 4312AP = 160 mm spout 010, sensor VR510, cover plate  $60 \times 195 \text{ mm} 4002\text{V}$ .

## **4300**Build-in valve with on-off sensor for 'hands free' operation for vertical installation.

Valve box for electronic mixer, VR2617 included.

VOLA 4312 4/4