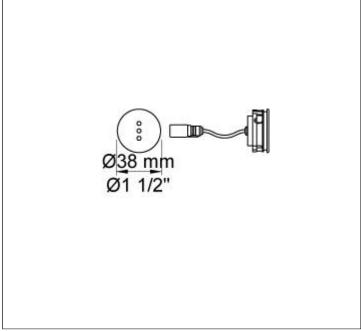

## 4312

Build-in basin tap with on-off sensor for 'hands free' operation. For vertical mounting. Sensor aligned with wall. Valve box VR2617 included. 4312UP = Valve 4300, sensor cable VR509. 4312AP = 160 mm spout 010, sensor VR510, cover plate  $60 \times 195 \text{ mm} 4002\text{V}$ .