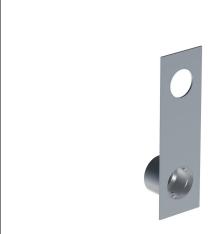

## 4312

Build-in basin tap with on-off sensor for 'hands free' operation. For vertical mounting. Sensor aligned with wall. Valve box VR2617 included. 4312UP = Valve 4300, sensor cable VR509. 4312AP = 160 mm spout 010, sensor VR510, cover plate  $60 \times 195 \text{ mm} 4002\text{V}$ .