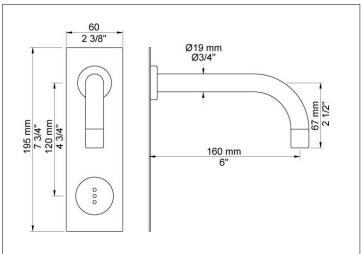

## 4312

Build-in basin tap with on-off sensor for 'hands free' operation. For vertical mounting. Sensor aligned with wall. Valve box VR2617 included. 4312UP = Valve 4300, sensor cable VR509. 4312AP = 160 mm spout 010, sensor VR510, cover plate  $60 \times 195 \text{ mm} 4002\text{V}$ .