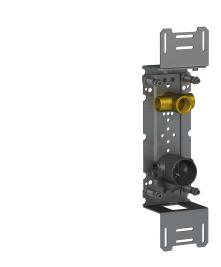

## 4312

Build-in basin tap with on-off sensor for 'hands free' operation. For vertical mounting. Sensor aligned with wall. Valve box VR2617 included. 4312UP = Valve 4300, sensor cable VR509. 4312AP = 160 mm spout 010, sensor VR510, cover plate  $60 \times 195 \text{ mm} 4002\text{V}$ .

## **4300**Build-in valve with on-off sensor for 'hands free' operation for vertical installation.

Valve box for electronic mixer, VR2617 included.

VOLA 4312 4/4