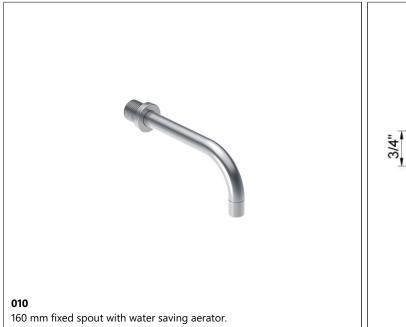

## 4312

Build-in basin tap with on-off sensor for 'hands free' operation. For vertical mounting. Sensor aligned with wall. Valve box VR2617 included. 4312UP = Valve 4300, sensor cable VR509. 4312AP = 160 mm spout 010, sensor VR510, cover plate  $60 \times 195 \text{ mm} 4002\text{V}$ .