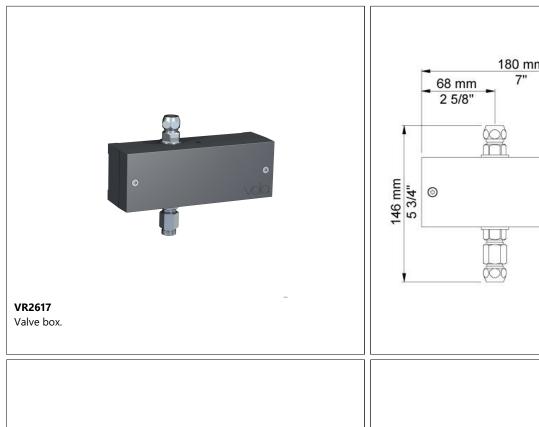

## 4312

Build-in basin tap with on-off sensor for 'hands free' operation. For vertical mounting. Sensor aligned with wall. Valve box VR2617 included. 4312UP = Valve 4300, sensor cable VR509. 4312AP = 160 mm spout 010, sensor VR510, cover plate  $60 \times 195 \text{ mm} 4002\text{V}$ .

## **4300**Build-in valve with on-off sensor for 'hands free' operation for vertical installation.

Valve box for electronic mixer, VR2617 included.

VOLA 4312 4/4