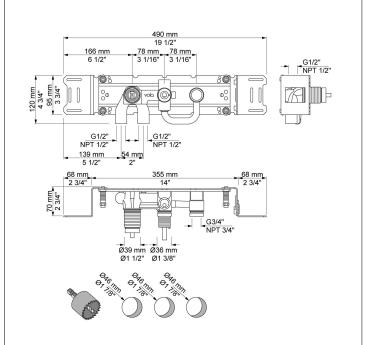

## 2400N

One-handle build-in mixer for high flow, with diverter, with one fixed outlet socket, and one separate outlet socket, 200M. ½" connection to copper, steel, iron or pex pipe work.