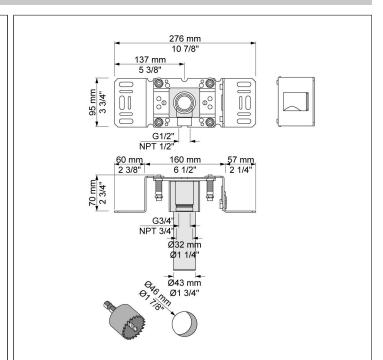

## 200M

Separate outlet socket.

 $\frac{1}{2}$ " connection to copper, steel, iron or pex pipe work.