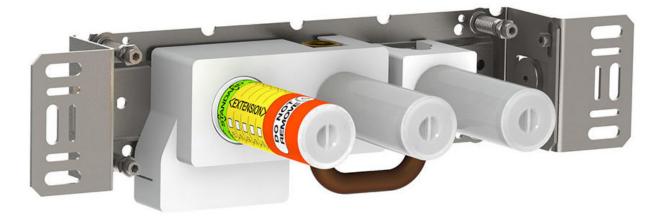

## 200M

Separate outlet socket.

 $\frac{1}{2}$ " connection to copper, steel, iron or pex pipe work.