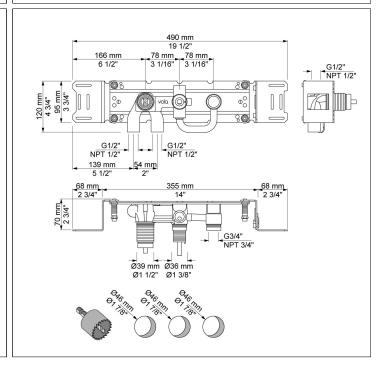

## 2400N

One-handle build-in mixer for high flow, with diverter, with one fixed outlet socket, and one separate outlet socket, 200M. ½" connection to copper, steel, iron or pex pipe work.