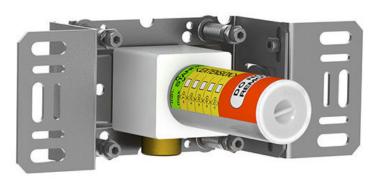

## 2400N

One-handle build-in mixer for high flow, with diverter, with one fixed outlet socket, and one separate outlet socket, 200M. ½" connection to copper, steel, iron or pex pipe work.